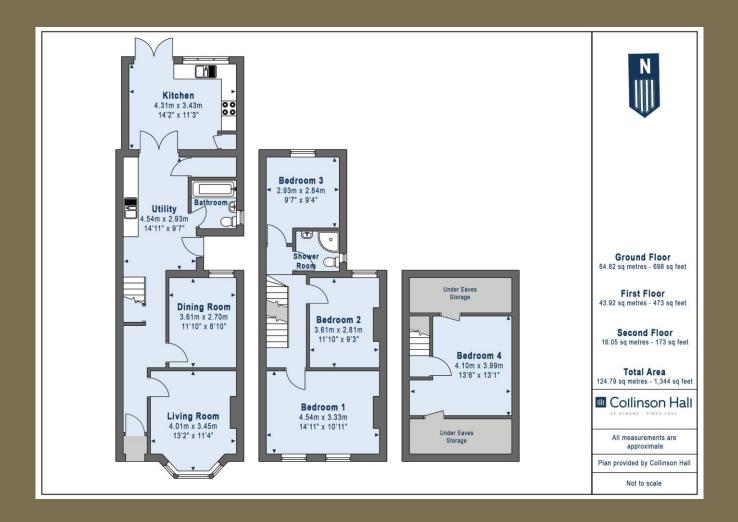

Burnham Road, St. Albans, Hertfordshire, AL1 4QW

An EXTENDED, spacious FOUR BEDROOM semidetached character property in in the favoured **CLARENCE PARK area positioned within easy** reach of the mainline station, city centre and wellregarded local schools. Retaining several PERIOD FEATURES, the property offers excellent **FLEXIBLE ACCOMMODATION over three floors** and features a large GARDEN.