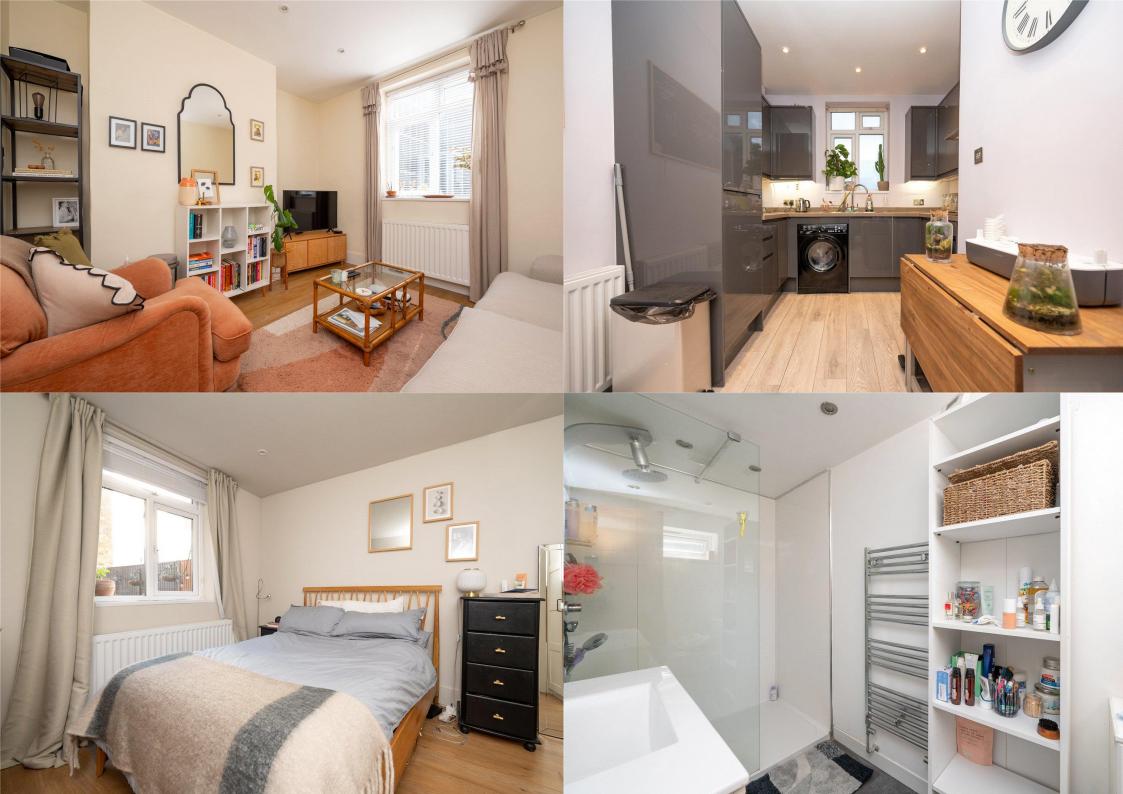

Set in an IMPRESSIVE PROPERTY is a SPACIOUS TWO BEDROOM APARTMENT, centrally located with access to COMMUNAL GARDEN and OFF-STREET PARKING to the rear.

£1,750 per month

To Let Unfurnished

12 Months Tenancy

Council Tax: B

EPC Rating: D

White Goods: Fridge/Freezer, Washing

Machine, Oven/Hob

Parking: Parking to the Rear

Available From: NOW

Please call for an appointment.