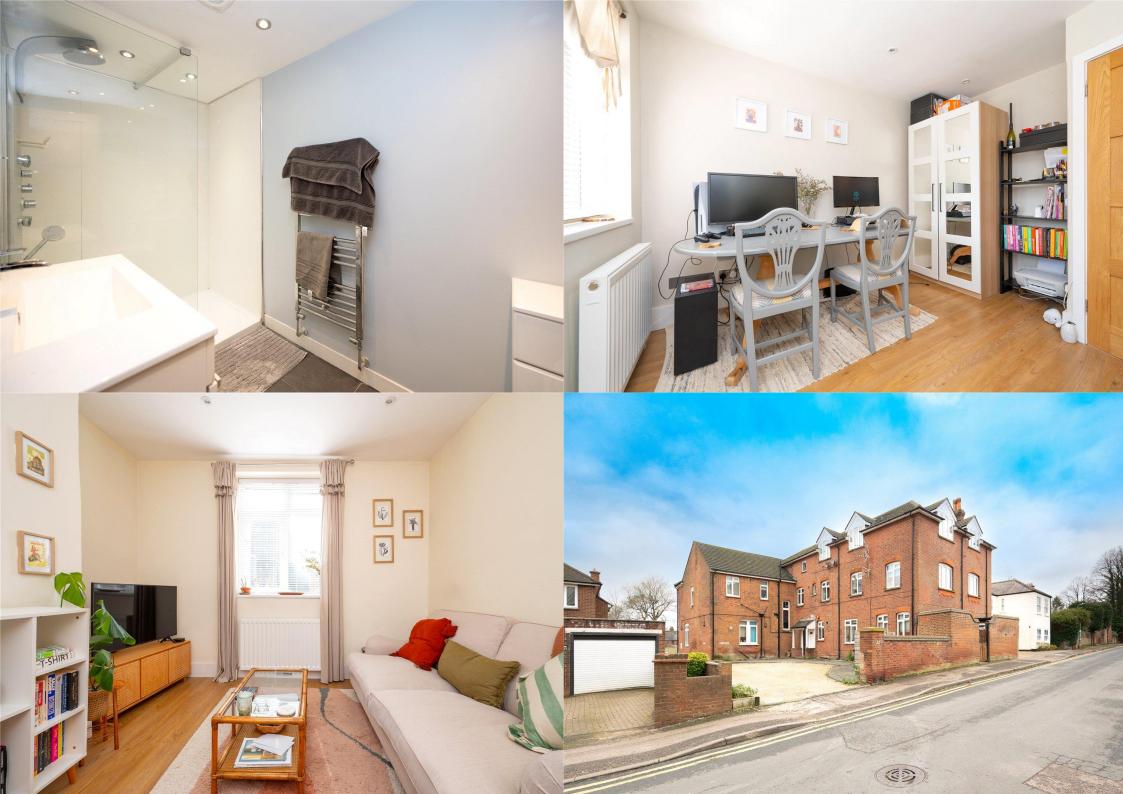

Set in an IMPRESSIVE PROPERTY is a SPACIOUS TWO BEDROOM APARTMENT, centrally located with access to COMMUNAL GARDEN and OFF-STREET PARKING to the rear.

£1,750 per month

To Let Unfurnished

12 Months Tenancy

Council Tax: B

EPC Rating: D

White Goods: Fridge/Freezer, Washing

Machine, Oven/Hob

Parking: Parking to the Rear

Available From: NOW

Please call for an appointment.