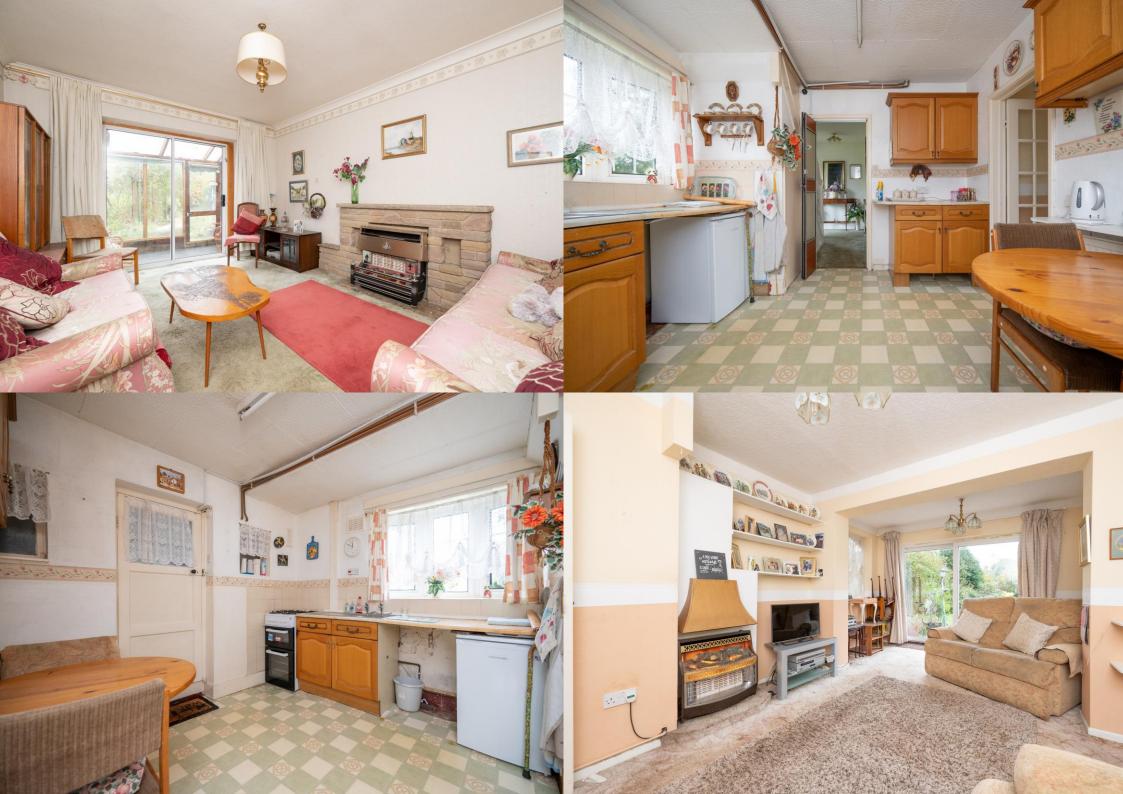

## Guide Price: £500,000

The accommodation is arranged over two levels and comprises an entrance porch, entrance hall, living room, dining room, conservatory, kitchen, inner hallway with two storage cupboards and a shower room.

EPC Rating: C 70 Council Tax Band: D

Entrance Hall

Living Room *4.28m x 3.45m (14'1" x 11'4")*. Kitchen *4.44m x 3.08m (14'7" x 10'1")*. Dining Room *5.07m x 3.76m (16'8" x 12'4")*. Conservatory *3.15m x 1.77m (10'4" x 5'10")*. Shower Room Bedroom 1 *3.45m x 3.43m (11'4" x 11'3")*. Bedroom 2 *3.66m x 2.96m (12' x 9'9")*. Bedroom 3 *2.77m x 2.65m (9'1" x 8'8")*.