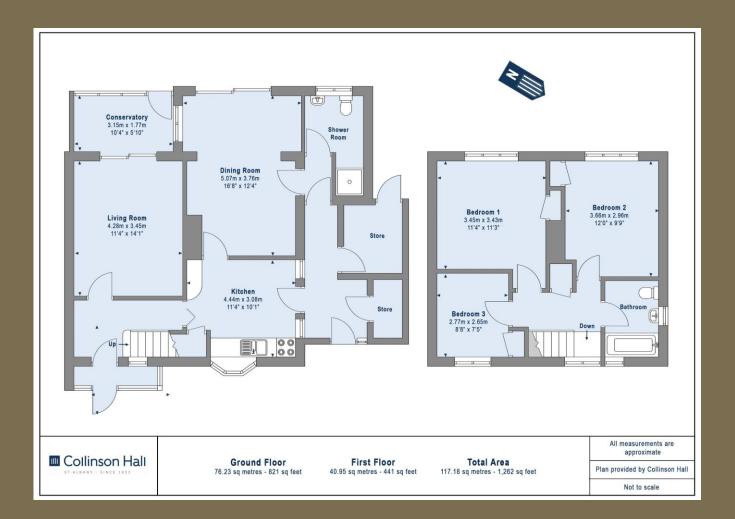

## Guide Price: £500,000

The accommodation is arranged over two levels and comprises an entrance porch, entrance hall, living room, dining room, conservatory, kitchen, inner hallway with two storage cupboards and a shower room.

On the first floor there are three bedrooms, bathroom, and a useful loft space. Outside, the driveway provides off road parking with access to a well-maintained rear garden. In our opinion this lovely family home offers excellent extension potential subject to obtaining the necessary planning consents.

EPC Rating: C 70 Council Tax Band: D

Entrance Hall

Living Room *4.28m x 3.45m (14'1" x 11'4")*. Kitchen *4.44m x 3.08m (14'7" x 10'1")*. Dining Room *5.07m x 3.76m (16'8" x 12'4")*. Conservatory *3.15m x 1.77m (10'4" x 5'10")*. Shower Room Bedroom 1 *3.45m x 3.43m (11'4" x 11'3")*. Bedroom 2 *3.66m x 2.96m (12' x 9'9")*. Bedroom 3 *2.77m x 2.65m (9'1" x 8'8")*.