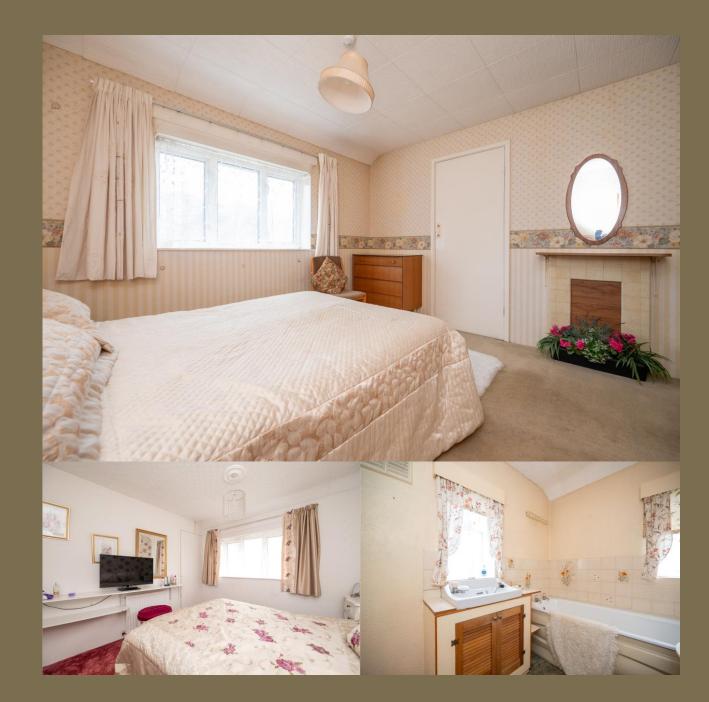

On the first floor there are three bedrooms, bathroom, and a useful loft space. Outside, the driveway provides off road parking with access to a well-maintained rear garden. In our opinion this lovely family home offers excellent extension potential subject to obtaining the necessary planning consents.

EPC Rating: C 70 Council Tax Band: D

Entrance Hall

Living Room *4.28m x 3.45m (14'1" x 11'4")*. Kitchen *4.44m x 3.08m (14'7" x 10'1")*. Dining Room *5.07m x 3.76m (16'8" x 12'4")*. Conservatory *3.15m x 1.77m (10'4" x 5'10")*. Shower Room Bedroom 1 *3.45m x 3.43m (11'4" x 11'3")*. Bedroom 2 *3.66m x 2.96m (12' x 9'9")*. Bedroom 3 *2.77m x 2.65m (9'1" x 8'8")*.

Bathroom

Garden