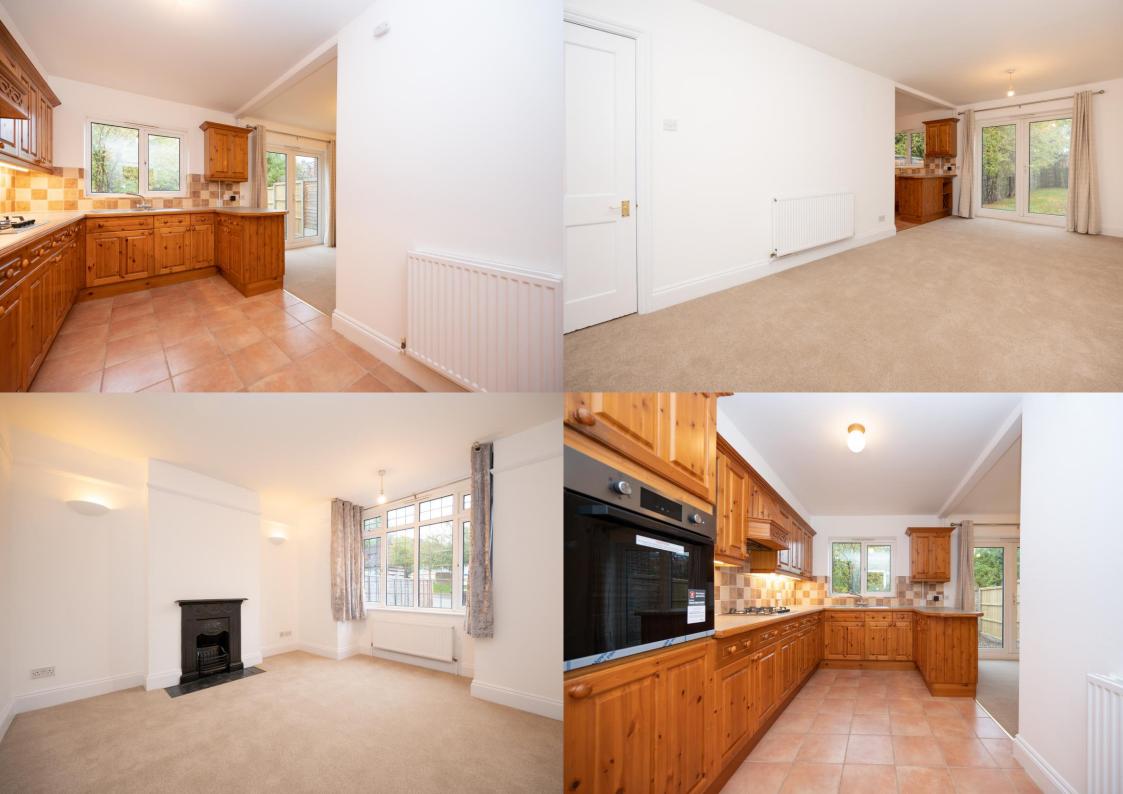

A SPACIOUS THREE bedroom semidetached property in this POPULAR location within walking distance of schools and the city centre. EN-SUITE to master bedroom. The front driveway can accommodate TWO vehicles and the rear garden is laid to patio and lawn.

£2,200 per month

To Let unfurnished

White Goods: Oven/Hob, Washing Machine and Fridge/Freezer

Council Tax band E

EPC Rating: D

Available Now