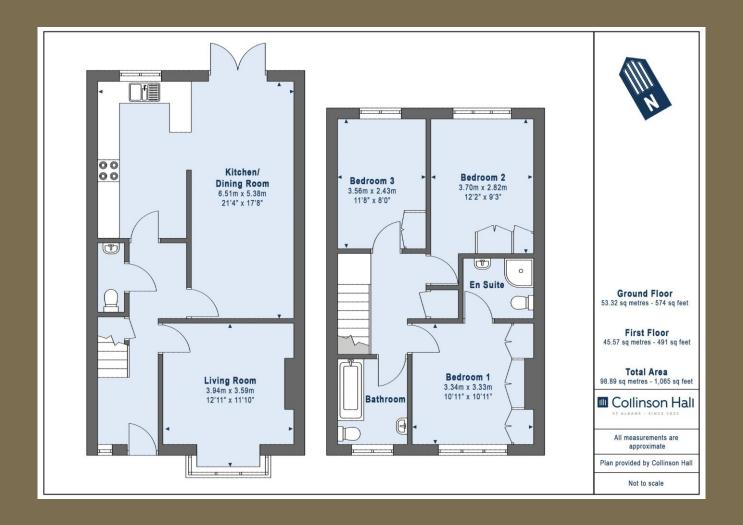

A SPACIOUS THREE bedroom semidetached property in this POPULAR location within walking distance of schools and the city centre. EN-SUITE to master bedroom. The front driveway can accommodate TWO vehicles and the rear garden is laid to patio and lawn.

## PLEASE NOTE

These particulars do not constitute an offer or contract in whole or in part. Please note that these details have been prepared for prospective purchasers as a general guide. We have endeavoured to be accurate in their preparation, but any intending purchaser should not rely on them as statements or representations of fact. In respect of the floor plans, these are for illustrative purposes only and room sizes are approximate and rounded: they are taken between internal wall surfaces and therefore may include cupboards/shelves, etc. No responsibility is taken for any error. Accordingly they should not be relied upon for carpets and furnishings. The services, systems and appliances at the property have not been tested and no guarantee as to their operability or efficiency can be given.