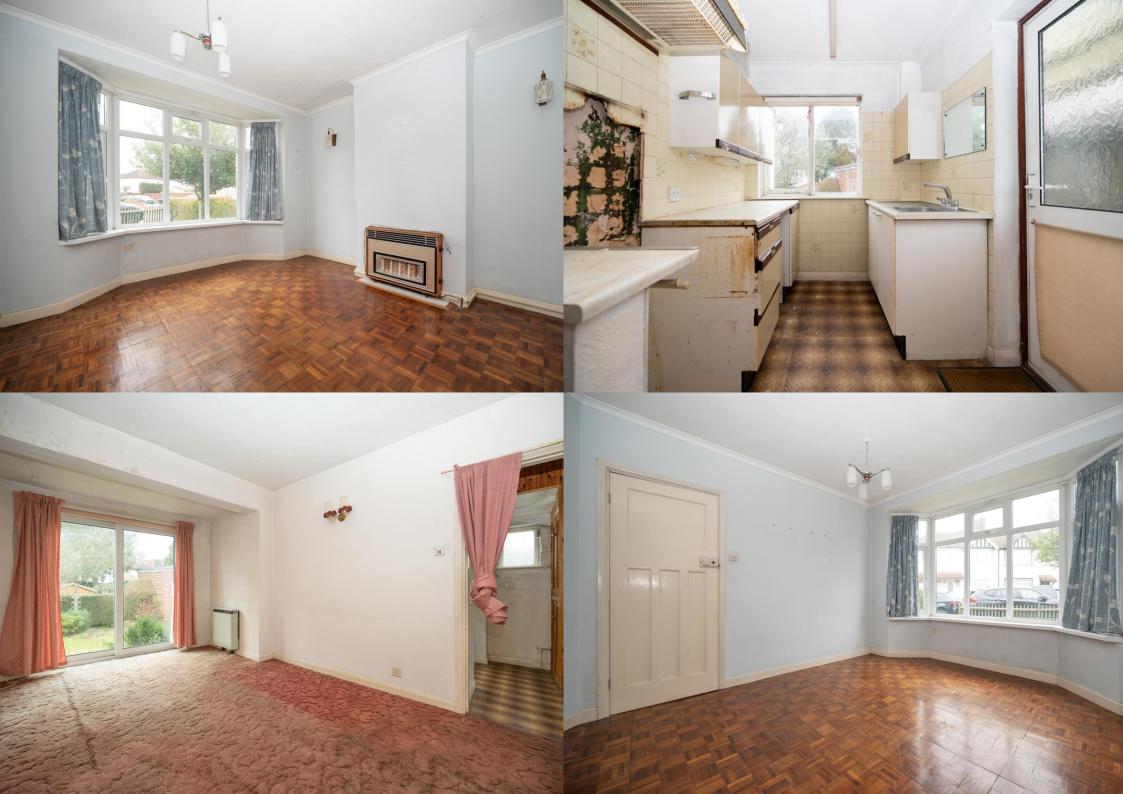

The accommodation is arranged over two levels and comprises an entrance hall, bay fronted sitting room, dining room, and kitchen. On the first floor there are three bedrooms, bathroom, and access to a useful loft space. Externally the driveway provides off road parking with access to a garage and a well-maintained rear garden. The property does require modernisation but offers a wonderful opportunity to extend and refurbish to a buyers specification to create a wonderful family home in a highly sought after location.

EPC Rating:

Council Tax Band: D

Entrance Hall

Living Room 3.80m x 3.43m (12'6" x 11'3").

Dining Room 4.69m x 3.13m (15'5" x 10'3").

Kitchen 3.23m x 2.45m (10'7" x 8').

Bedroom 1 3.80m x 3.19m (12'6" x 10'6").