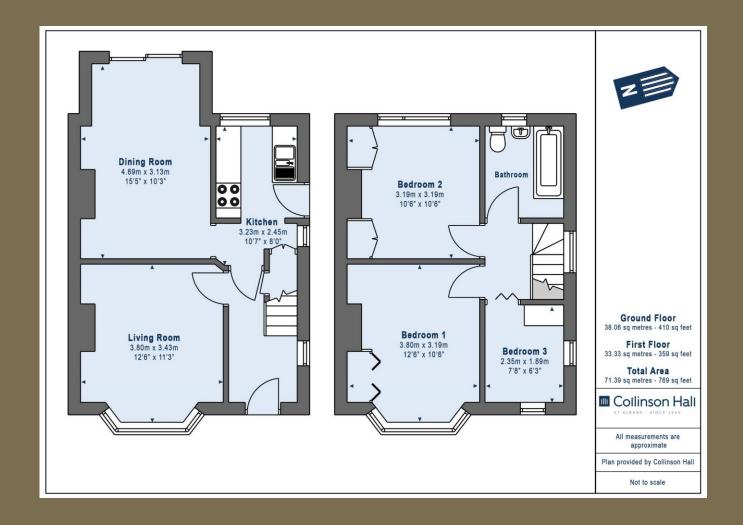

The accommodation is arranged over two levels and comprises an entrance hall, bay fronted sitting room, dining room, and kitchen. On the first floor there are three bedrooms, bathroom, and access to a useful loft space. Externally the driveway provides off road parking with access to a garage and a well-maintained rear garden. The property does require modernisation but offers a wonderful opportunity to extend and refurbish to a buyers specification to create a wonderful family home in a highly sought after location.

EPC Rating:

Council Tax Band: D

Entrance Hall

Living Room 3.80m x 3.43m (12'6" x 11'3").

Dining Room 4.69m x 3.13m (15'5" x 10'3").

Kitchen 3.23m x 2.45m (10'7" x 8').

Bedroom 1 3.80m x 3.19m (12'6" x 10'6").

Bedroom 2 3.19m x 3.19m (10'6" x 10'6").

Bedroom 3 2.35m x 1.89m (7'9" x 6'2").

Bathroom

Garden