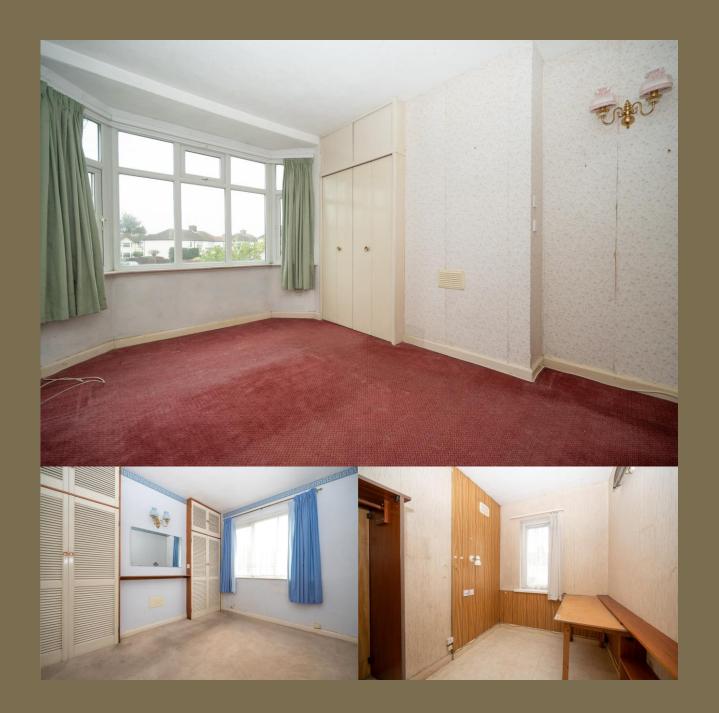

EPC Rating:

Council Tax Band: D

Entrance Hall

Living Room 3.80m x 3.43m (12'6" x 11'3").

Dining Room 4.69m x 3.13m (15'5" x 10'3").

Kitchen 3.23m x 2.45m (10'7" x 8').

Bedroom 1 3.80m x 3.19m (12'6" x 10'6").

Bedroom 2 3.19m x 3.19m (10'6" x 10'6").

Bedroom 3 2.35m x 1.89m (7'9" x 6'2").

Bathroom

Garden