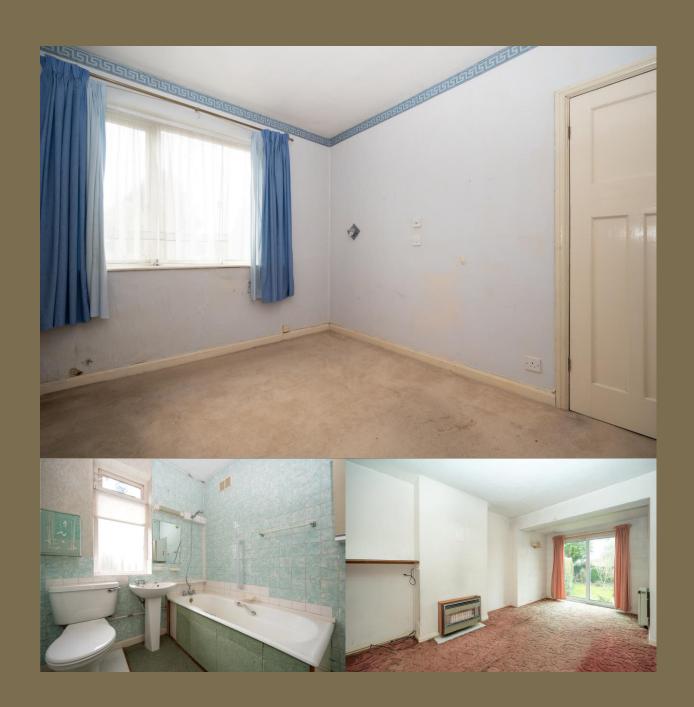

The accommodation is arranged over two levels and comprises an entrance hall, bay fronted sitting room, dining room, and kitchen. On the first floor there are three bedrooms, bathroom, and access to a useful loft space. Externally the driveway provides off road parking with access to a garage and a well-maintained rear garden. The property does require modernisation but offers a wonderful opportunity to extend and refurbish to a buyers specification to create a wonderful family home in a highly sought after location.

EPC Rating:

Council Tax Band: D

Entrance Hall

Living Room 3.80m x 3.43m (12'6" x 11'3").

Dining Room 4.69m x 3.13m (15'5" x 10'3").

Kitchen 3.23m x 2.45m (10'7" x 8').

Bedroom 1 3.80m x 3.19m (12'6" x 10'6").

Bedroom 2 3.19m x 3.19m (10'6" x 10'6").

Bedroom 3 2.35m x 1.89m (7'9" x 6'2").

Bathroom

Garden