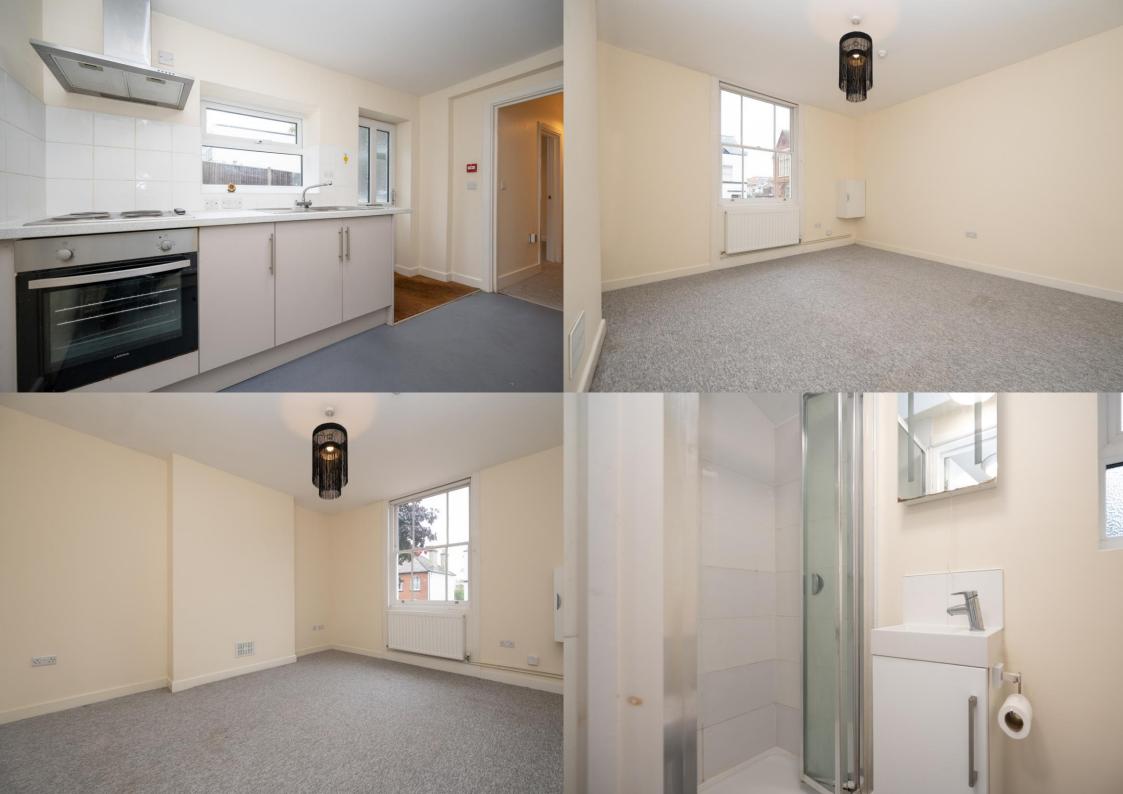

A well-presented spacious apartment benefiting from OFF STREET PARKING, Close to the MAINLINE STATION and within walking distance of St. Alban's vibrant CITY CENTRE.

£1,100 per month

To Let Unfurnished

12 Month Tenancy

White Goods - Oven, Hob, Fridge

Parking: One parking space

Council Tax - Band C

Available: Friday 21th of October 2023

Please call the office for an appointment.