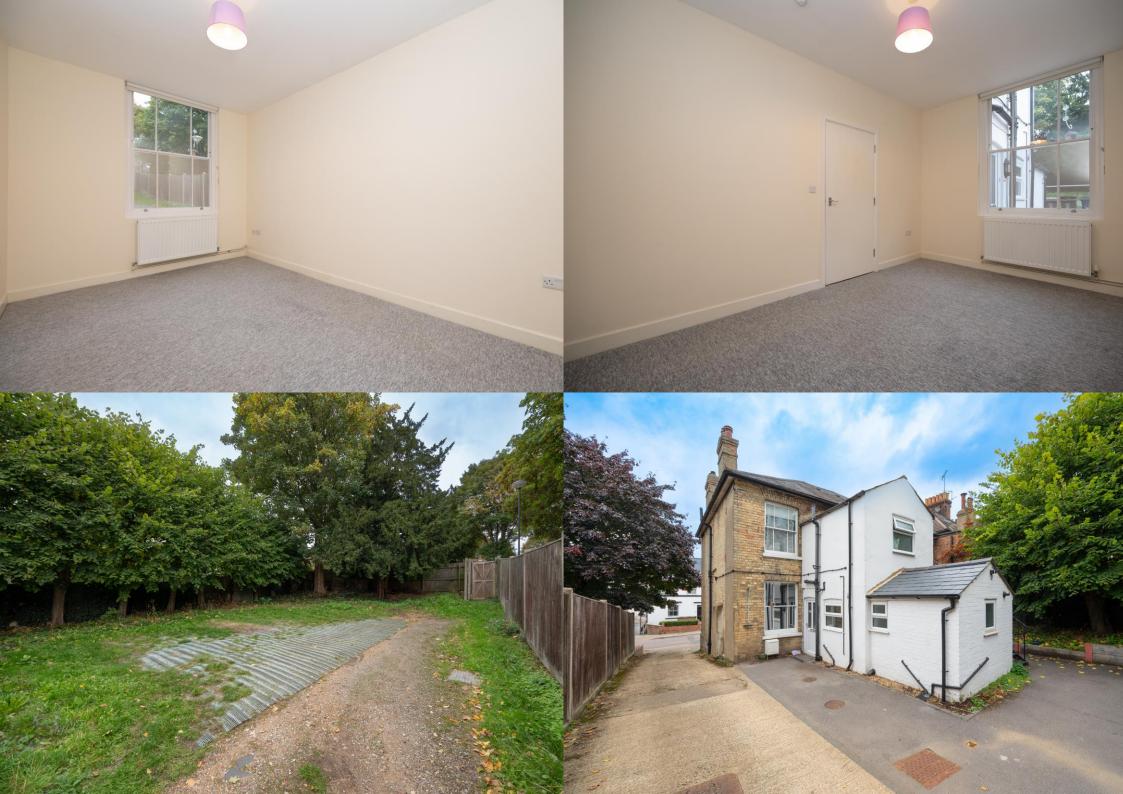

A well-presented spacious apartment benefiting from OFF STREET PARKING, Close to the MAINLINE STATION and within walking distance of St. Alban's vibrant CITY CENTRE.

£1,100 per month

To Let Unfurnished

12 Month Tenancy

White Goods - Oven, Hob, Fridge

Parking: One parking space

Council Tax - Band C

Available: Friday 21th of October 2023

Please call the office for an appointment.