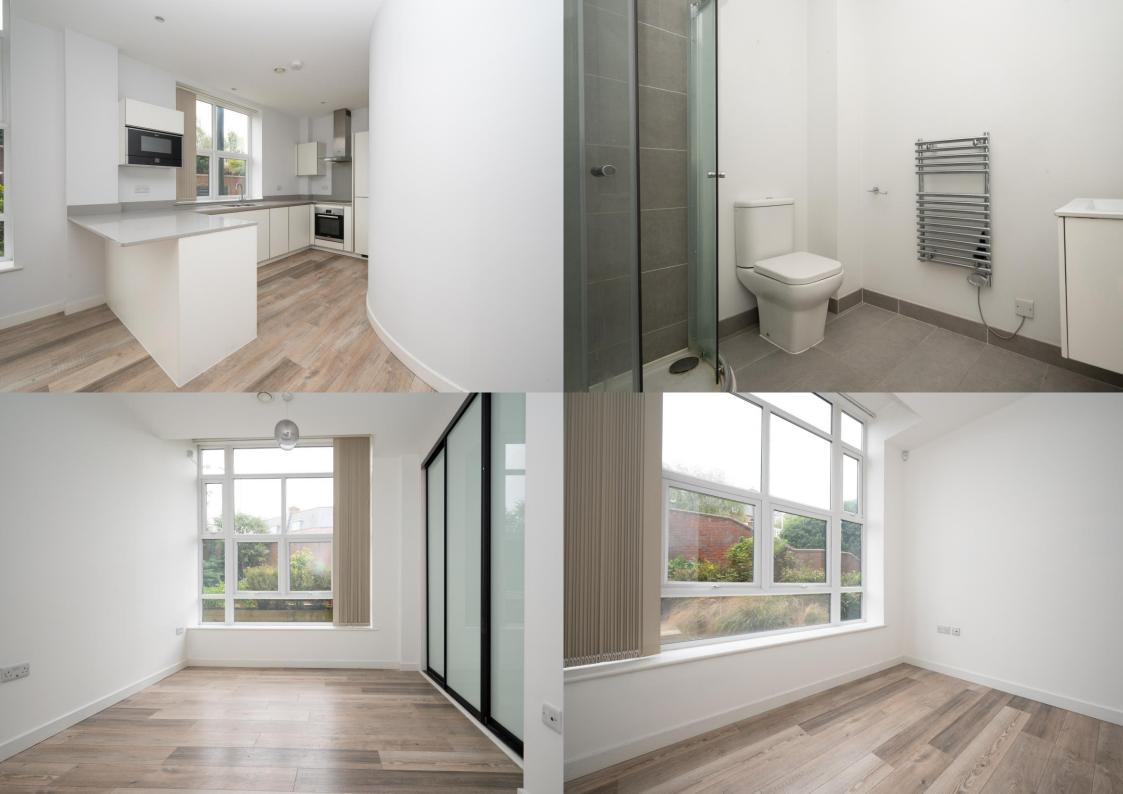

A beautifully presented TWO BEDROOM apartment, benefitting from EN-SUITE shower room to master bedroom. The property offers an ALLOCATED PARKING space, providing a communal entrance hall and stairs to all floors.

Ideally located close to the Galleria Shopping Centre, David Lloyd Gymnasium, local shops, and Hatfield mainline railway station.

£1,300 per month

To Let Unfurnished

Integrated White Goods: Oven, Hob, Fridge & Freezer, Washing Machine and Slimline Dishwasher.