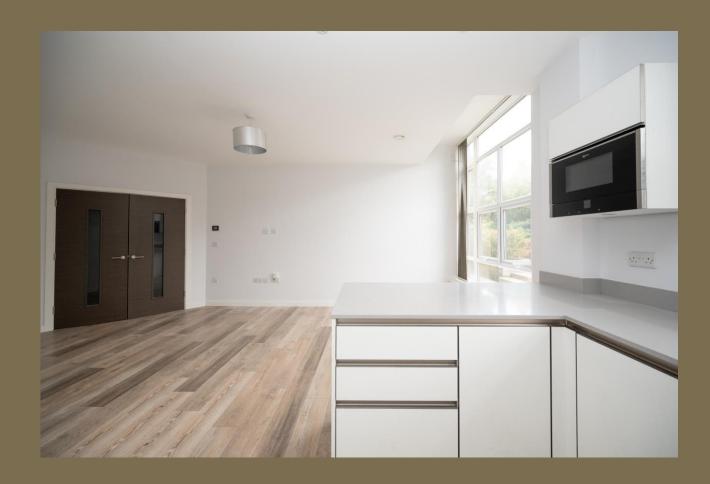

Ideally located close to the Galleria Shopping Centre, David Lloyd Gymnasium, local shops, and Hatfield mainline railway station.

£1,300 per month

To Let Unfurnished

Integrated White Goods: Oven, Hob, Fridge & Freezer, Washing Machine and Slimline Dishwasher.