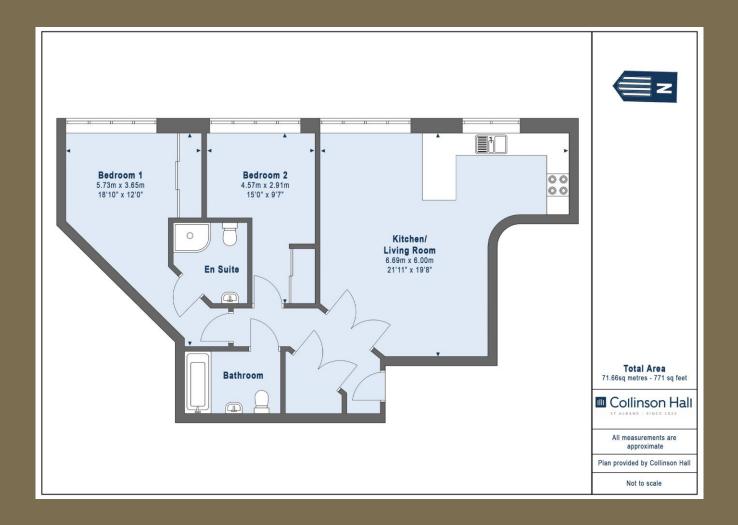

A beautifully presented TWO BEDROOM apartment, benefitting from EN-SUITE shower room to master bedroom. The property offers an ALLOCATED PARKING space, providing a communal entrance hall and stairs to all floors.

## PLEASE NOTE

These particulars do not constitute an offer or contract in whole or in part. Please note that these details have been prepared for prospective purchasers as a general guide. We have endeavoured to be accurate in their preparation, but any intending purchaser should not rely on them as statements or representations of fact. In respect of the floor plans, these are for illustrative purposes only and room sizes are approximate and rounded: they are taken between internal wall surfaces and therefore may include cupboards/shelves, etc. No responsibility is taken for any error. Accordingly they should not be relied upon for carpets and furnishings. The services, systems and appliances at the property have not been tested and no guarantee as to their operability or efficiency can be given.