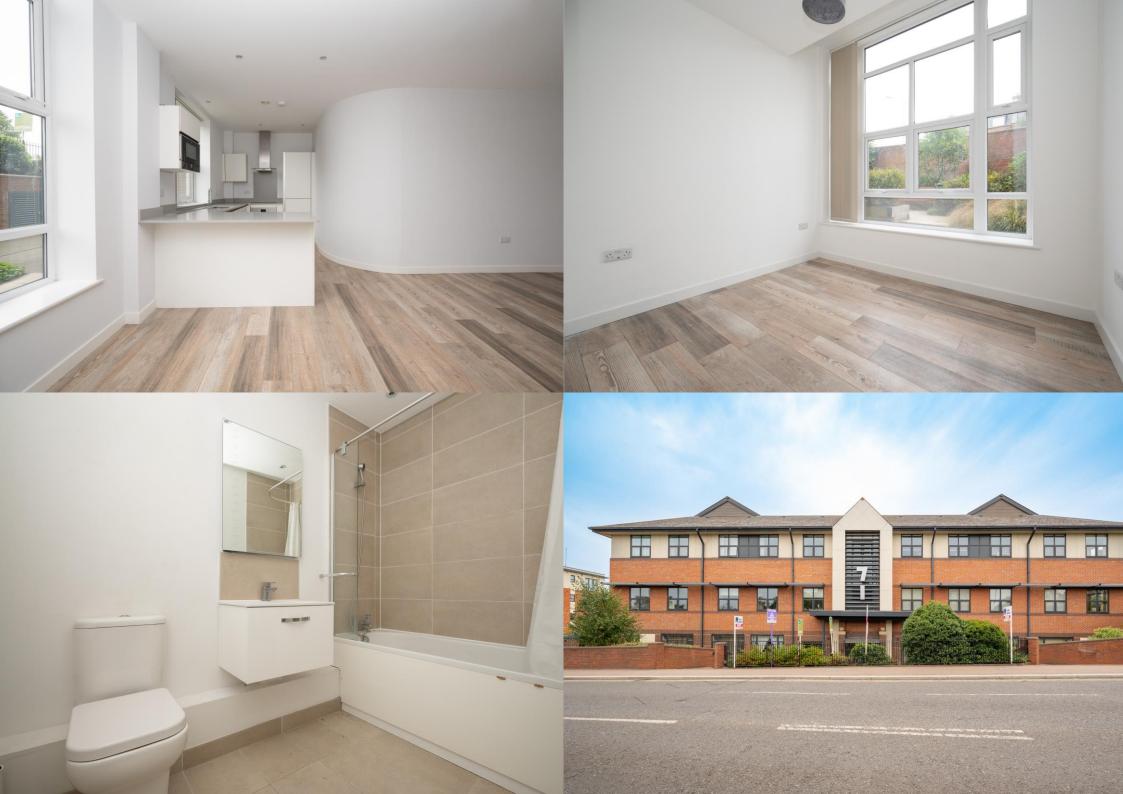

A beautifully presented TWO BEDROOM apartment, benefitting from EN-SUITE shower room to master bedroom. The property offers an ALLOCATED PARKING space, providing a communal entrance hall and stairs to all floors.

Ideally located close to the Galleria Shopping Centre, David Lloyd Gymnasium, local shops, and Hatfield mainline railway station.

£1,300 per month

To Let Unfurnished

Integrated White Goods: Oven, Hob, Fridge & Freezer, Washing Machine and Slimline Dishwasher.