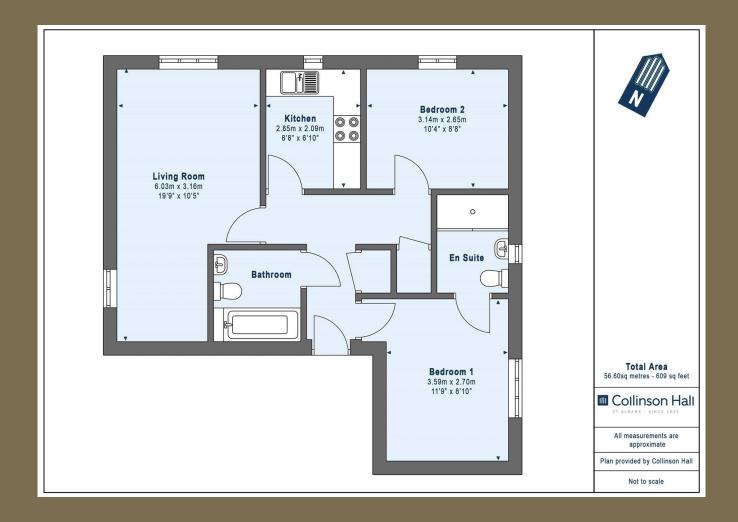

A TWO DOUBLE BEDROOM and TWO BATHROOM, second floor flat on a MODERN development in the Park Street area, close to local amenities. Avian Avenue is conveniently located for the M1/M25 motorway network, while Radlett and St Albans are just a short drive away, this property benefits from an allocated parking space.

## PLEASE NOTE

These particulars do not constitute an offer or contract in whole or in part. Please note that these details have been prepared for prospective purchasers as a general guide. We have endeavoured to be accurate in their preparation, but any intending purchaser should not rely on them as statements or representations of fact. In respect of the floor plans, these are for illustrative purposes only and room sizes are approximate and rounded: they are taken between internal wall surfaces and therefore may include cupboards/shelves, etc. No responsibility is taken for any error. Accordingly they should not be relied upon for carpets and furnishings. The services, systems and appliances at the property have not been tested and no guarantee as to their operability or efficiency can be given.