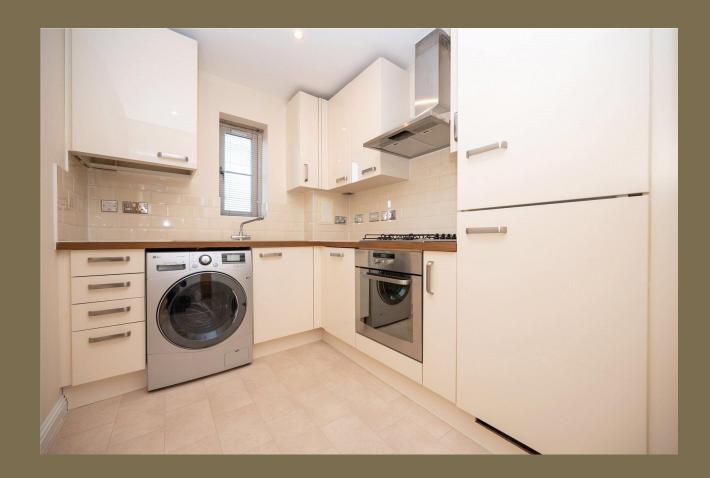

£1,600 per month

To Let Unfurnished

12 Month tenancy

White Goods - Washing machine, dishwasher, new cooker and hob, Fridge freezer.

Parking: Residents Parking

Council Tax Band: D

EPC Rating: C

Viewings: Please call the office for an appointment.