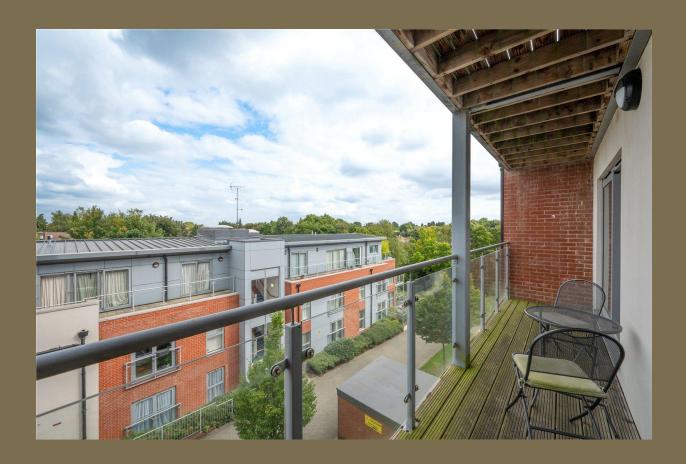

Being sold with no onward chain, this secondfloor apartment with secure telecom entry system is located in Charrington Place which is minutes from the mainline station and a short stroll to the city centre. With spacious double bedroom benefitting from a built in wardrobe and upvc sliding door to balcony, modern fully tiled bathroom suite, stylish kitchen with integrated appliances and an open plan living/dining room giving access to a delightful, generously sized, private sun terrace offering picturesque views over St Albans including the Alban Way. Outside the property benefits from a secure underground parking space. In our opinion, this excellent property would ideally suit a first time or investment purchase due to its excellent location.

Entrance Hall

Kitchen/Living Room 7.63m x 3.43m (25' x 11'3").

Bedroom 4.10m x 3.08m (13'5" x 10'1").

Bathroom

Balcony

**Communal Grounds** 

Private Underground Parking