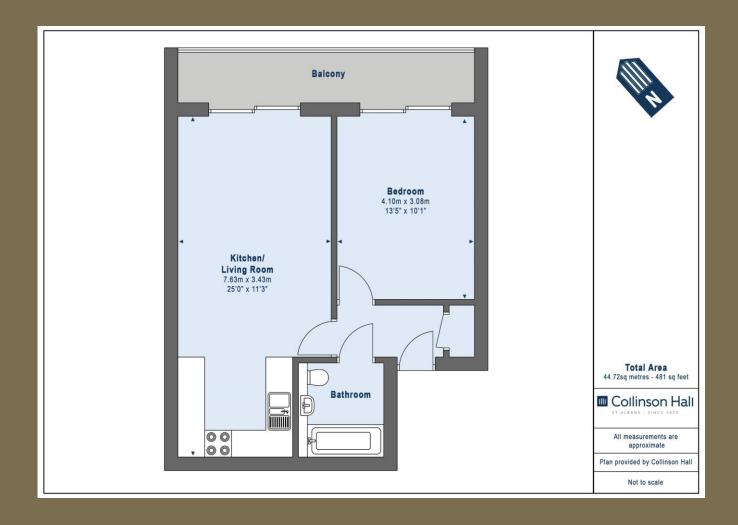

Entrance Hall

Kitchen/Living Room 7.63m x 3.43m (25' x 11'3").

Bedroom 4.10m x 3.08m (13'5" x 10'1").

Bathroom

Balcony

**Communal Grounds** 

Private Underground Parking