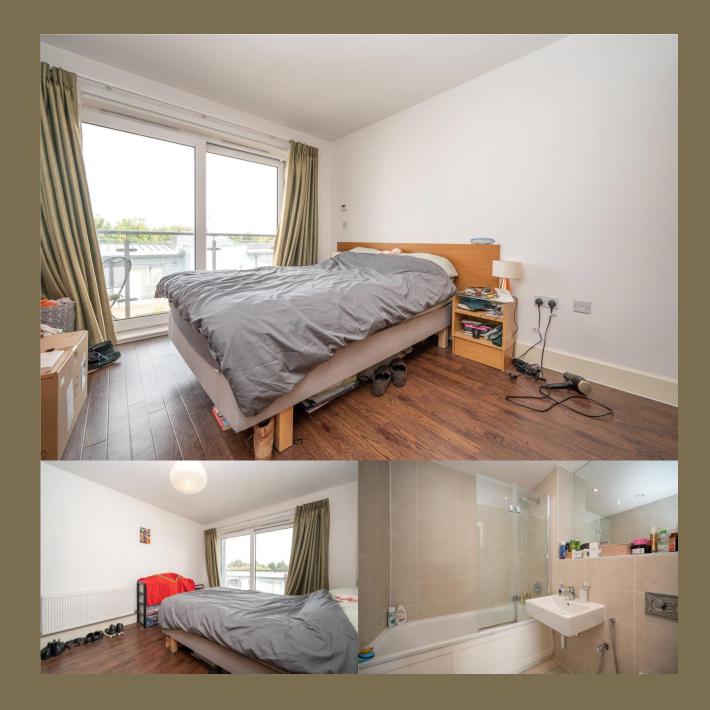

Being sold with no onward chain, this secondfloor apartment with secure telecom entry system is located in Charrington Place which is minutes from the mainline station and a short stroll to the city centre. With spacious double bedroom benefitting from a built in wardrobe and upvc sliding door to balcony, modern fully tiled bathroom suite, stylish kitchen with integrated appliances and an open plan living/dining room giving access to a delightful, generously sized, private sun terrace offering picturesque views over St Albans including the Alban Way. Outside the property benefits from a secure underground parking space. In our opinion, this excellent property would ideally suit a first time or investment purchase due to its excellent location.

Entrance Hall

Kitchen/Living Room 7.63m x 3.43m (25' x 11'3").

Bedroom 4.10m x 3.08m (13'5" x 10'1").

Bathroom

Balcony

**Communal Grounds** 

Private Underground Parking