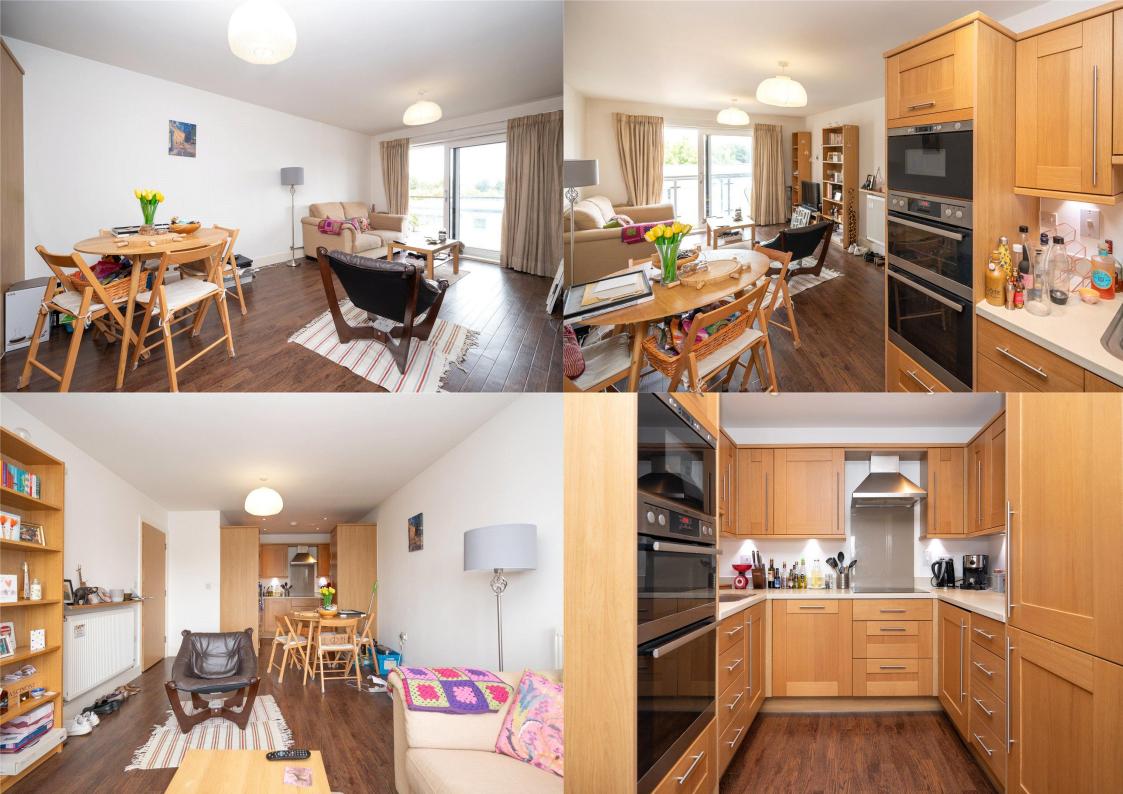

Being sold with no onward chain, this secondfloor apartment with secure telecom entry system is located in Charrington Place which is minutes from the mainline station and a short stroll to the city centre. With spacious double bedroom benefitting from a built in wardrobe and upvc sliding door to balcony, modern fully tiled bathroom suite, stylish kitchen with integrated appliances and an open plan living/dining room giving access to a delightful, generously sized, private sun terrace offering picturesque views over St Albans including the Alban Way. Outside the property benefits from a secure underground parking space. In our opinion, this excellent property would ideally suit a first time or investment purchase due to its excellent location.

Entrance Hall

Kitchen/Living Room 7.63m x 3.43m (25' x 11'3").

Bedroom 4.10m x 3.08m (13'5" x 10'1").

Bathroom

Balcony

**Communal Grounds** 

Private Underground Parking