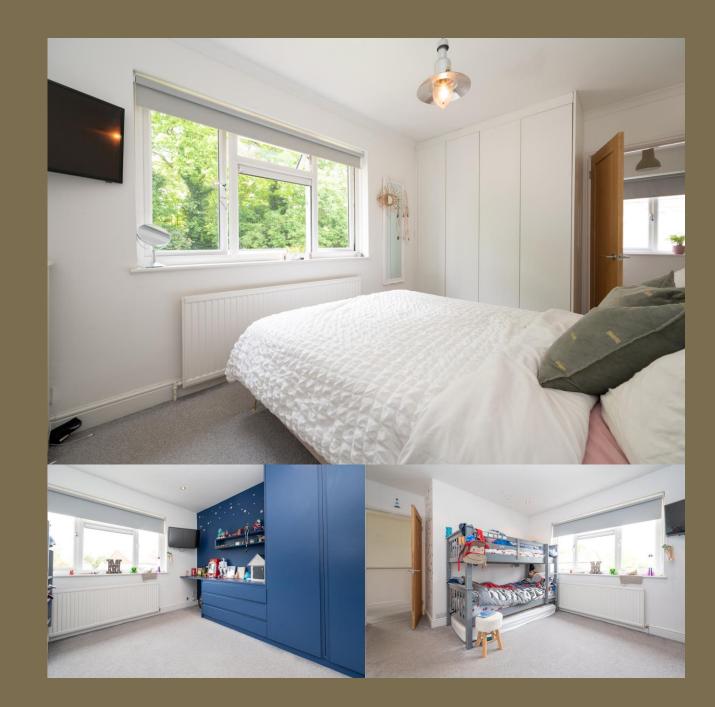

EPC Rating: D 55 Council Tax Band: D

Entrance Hall

Living Room 4.41m x 3.13m (14'6" x 10'3").

Kitchen/Dining Room *6.1m x 3.16m (20' x 10'4")*.

Office 4.77m x 1.66m (15'8" x 5'5").

Bedroom 1 4.41m x 2.57m (14'6" x 8'5").

Bedroom 2 3.57m x 3.23m (11'9" x 10'7").

Bedroom 3 2.91m x 2.25m (9'7" x 7'5").

Bathroom

Garden

Garden Room 6.10m x 4.31m (20' x 14'2").