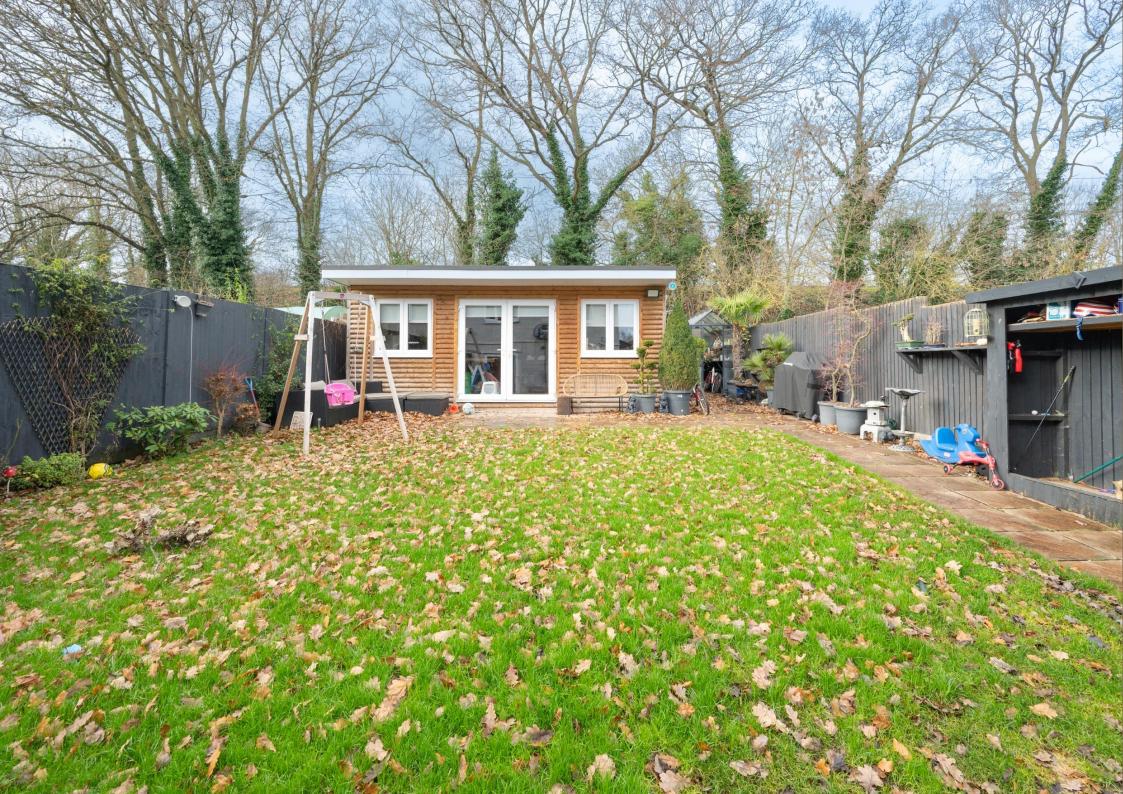

Externally there is a pretty rear garden that is mainly laid to lawn with a useful garden room to the end of the garden that has power and lighting. This property further benefits from offstreet parking to the front of the property.

Bedroom 2 3.57m x 3.23m (11'9" x 10'7").

Bedroom 3 2.91m x 2.25m (9'7" x 7'5").

Bathroom

Garden

Garden Room 6.10m x 4.31m (20' x 14'2").