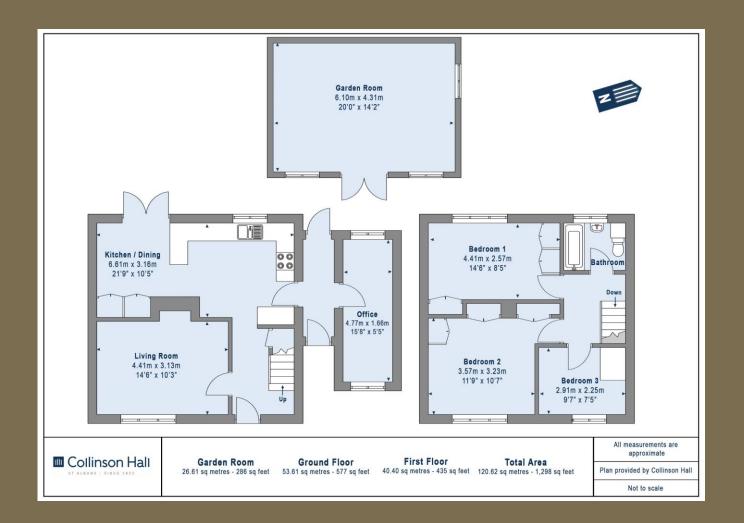

EPC Rating: D 55 Council Tax Band: D

Entrance Hall

Living Room 4.41m x 3.13m (14'6" x 10'3").

Kitchen/Dining Room *6.1m x 3.16m (20' x 10'4")*.

Office 4.77m x 1.66m (15'8" x 5'5").

Bedroom 1 4.41m x 2.57m (14'6" x 8'5").

Bedroom 2 3.57m x 3.23m (11'9" x 10'7").

Bedroom 3 2.91m x 2.25m (9'7" x 7'5").

Bathroom

Garden

Garden Room 6.10m x 4.31m (20' x 14'2").