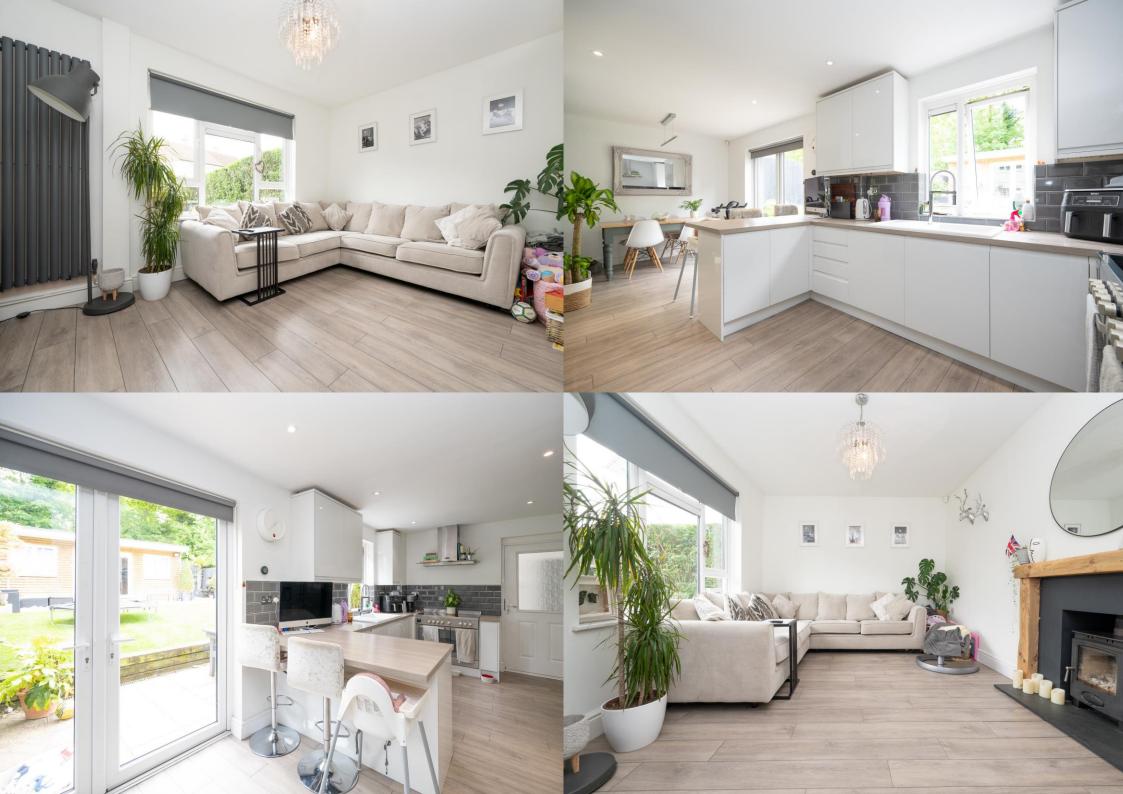

## Guide Price: £550,000

The property has been maintained to a very high standard and has been continually updated to provide a modern, modern living space. The property is arranged to offer spacious accommodation with the ground floor offering a living room with a feature fireplace, modern kitchen diner, and office. On the first floor, there are three bedrooms and a family bathroom suite.

EPC Rating: D 55 Council Tax Band: D

Entrance Hall

Living Room 4.41m x 3.13m (14'6" x 10'3").

Kitchen/Dining Room *6.1m x 3.16m (20' x 10'4")*.

Office 4.77m x 1.66m (15'8" x 5'5").

Bedroom 1 4.41m x 2.57m (14'6" x 8'5").