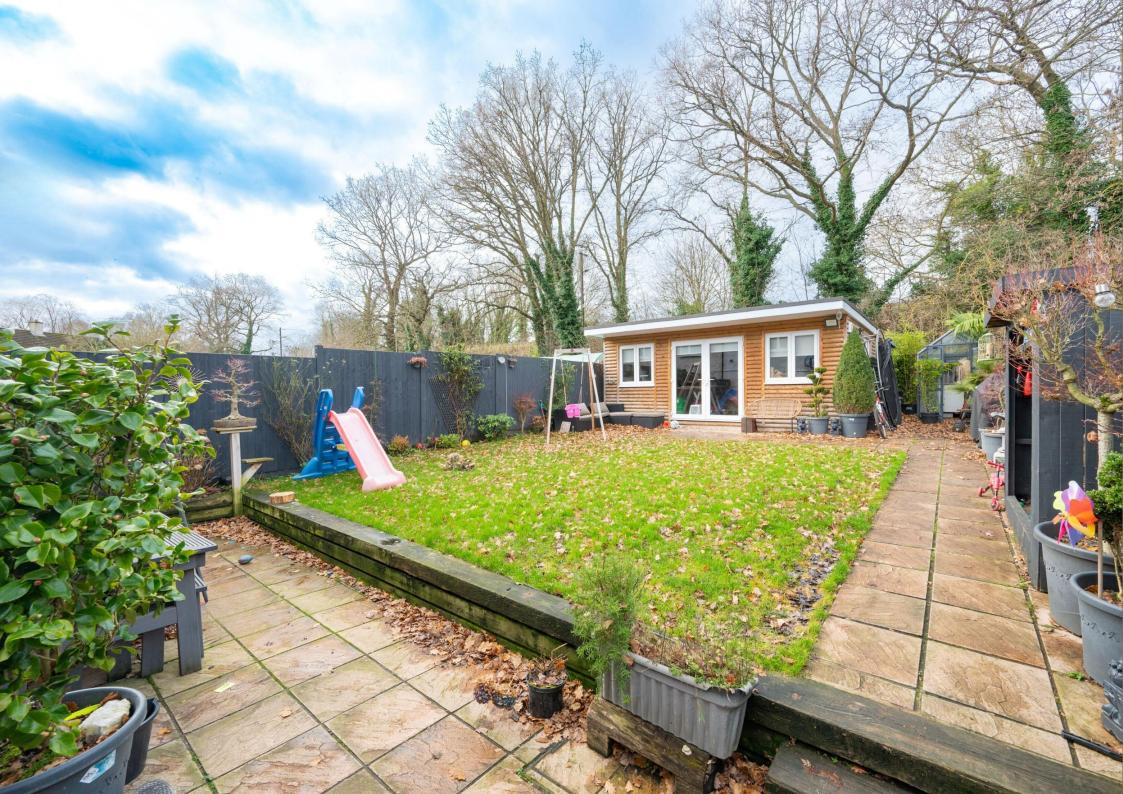

Externally there is a pretty rear garden that is mainly laid to lawn with a useful garden room to the end of the garden that has power and lighting. This property further benefits from offstreet parking to the front of the property.

Bedroom 2 3.57m x 3.23m (11'9" x 10'7").

Bedroom 3 2.91m x 2.25m (9'7" x 7'5").

Bathroom

Garden

Garden Room 6.10m x 4.31m (20' x 14'2").