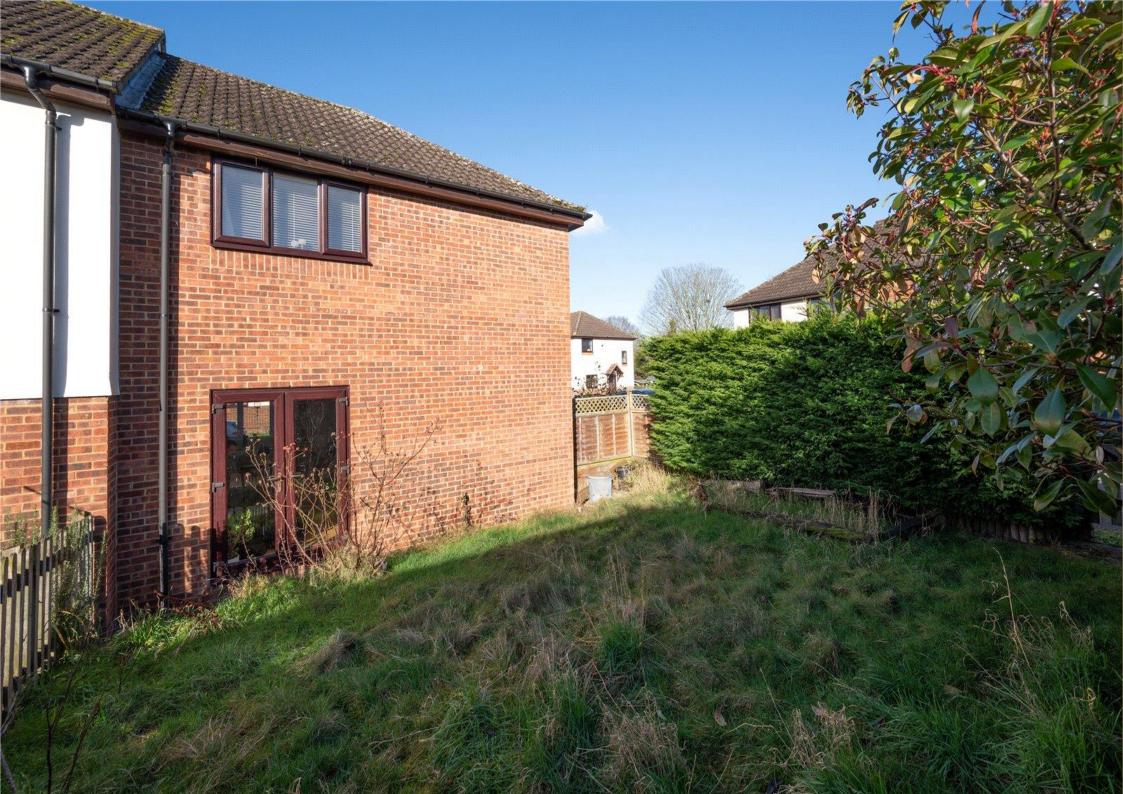

elvedere Gardens, Watford Road, St. Albans, Hertfordshire, AL2 3EN





A delightful TWO DOUBLE BEDROOM end terrace home positioned within a desirable CUL-DE-SAC location in the ever-popular CHISWELL GREEN.

**Offers Over: £425,000** 

Offering spacious accommodation throughout, this well-kept home offers light and airy accommodation throughout to include, a large lounge/diner with patio doors to the private enclosed garden, and a modern kitchen. The first floor comprises two double bedrooms and a family bathroom. Externally, the property has a well-maintained garden and has the rare benefit of a garage which is located in a nearby block. The property is conveniently located for swift access to major road connections including M25 & M1 motorways.

EPC Rating: C 71
Council Tax Band: D







Entrance

Living/Dining Room 5.72m x 3.82m (18'9" x 12'6").

Kitchen 2.96m x 2.41m (9'9" x 7'11").

Bedroom 1 3.45m x 2.91m (11'4" x 9'7").

Bedroom 2 3.82m x 2.68m (12'6" x 8'10").

Bathroom

Garden

Garage









## PLEASE NOTE

These particulars do not constitute an offer or contract in whole or in part. Please note that these details have been prepared for prospective purchasers as a general guide. We have endeavoured to be accurate in their preparation, but any intending purchaser should not rely on them as statements or representations of fact. In respect of the floor plans, these are for illustrative purposes only and room sizes are approximate and rounded: they are taken between internal wall surfaces and therefore may include cupboards/shelves, etc. No responsibility is taken