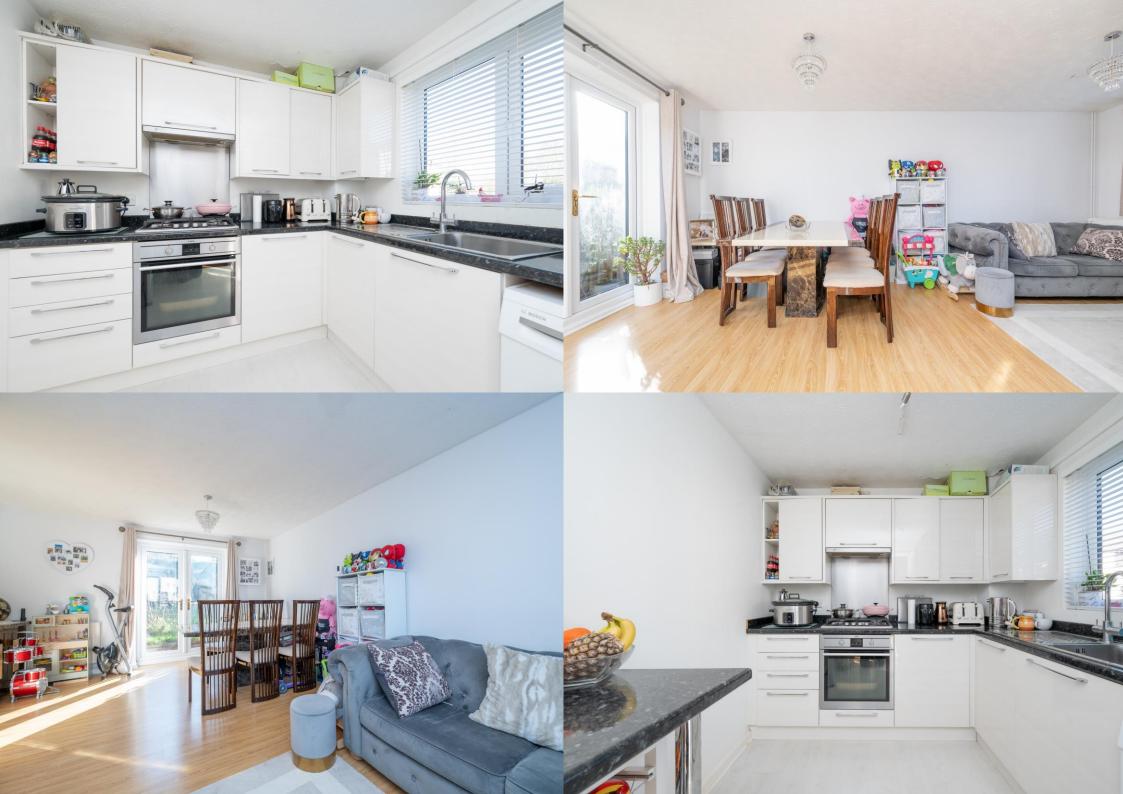

**Offers Over: £425,000** 

Offering spacious accommodation throughout, this well-kept home offers light and airy accommodation throughout to include, a large lounge/diner with patio doors to the private enclosed garden, and a modern kitchen. The first floor comprises two double bedrooms and a family bathroom. Externally, the property has a well-maintained garden and has the rare benefit of a garage which is located in a nearby block. The property is conveniently located for swift access to major road connections including M25 & M1 motorways.

EPC Rating: C 71
Council Tax Band: D

Entrance

Living/Dining Room 5.72m x 3.82m (18'9" x 12'6").

Kitchen 2.96m x 2.41m (9'9" x 7'11").

Bedroom 1 3.45m x 2.91m (11'4" x 9'7").

Bedroom 2 3.82m x 2.68m (12'6" x 8'10").