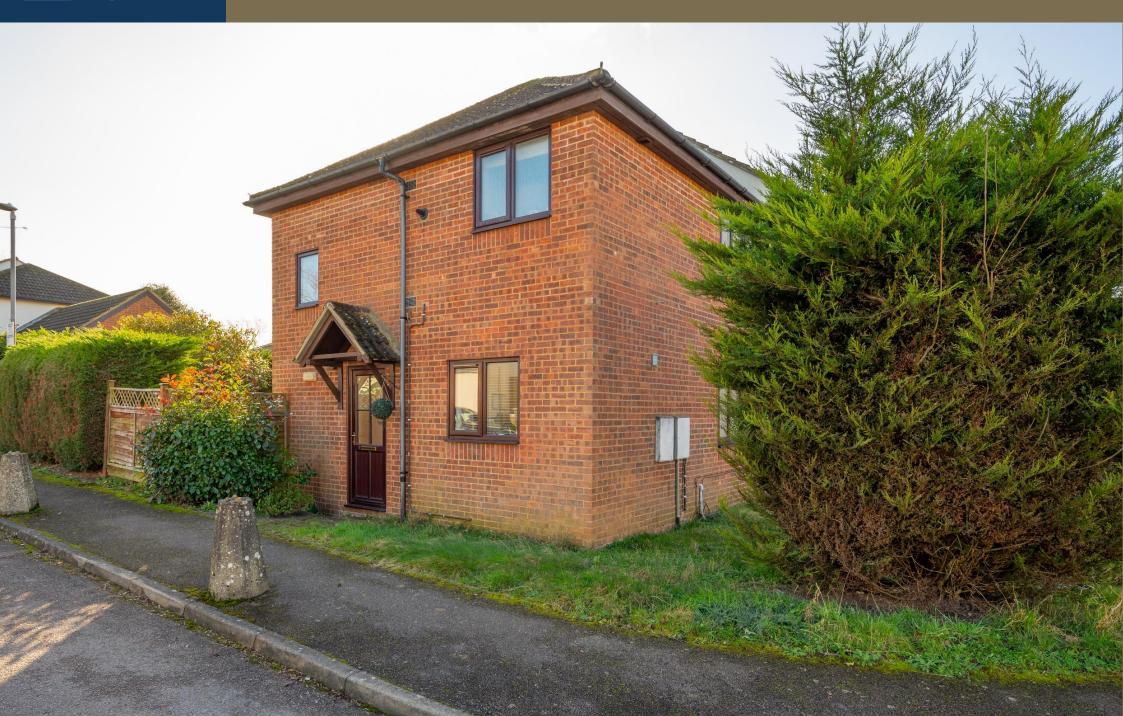

Belvedere Gardens, Watford Road, St. Albans, Hertfordshire, AL2 3EN

A delightful TWO DOUBLE BEDROOM end terrace home positioned within a desirable CUL-DE-SAC location in the ever-popular CHISWELL GREEN.

**Offers Over: £425,000** 

Offering spacious accommodation throughout, this well-kept home offers light and airy accommodation throughout to include, a large lounge/diner with patio doors to the private enclosed garden, and a modern kitchen. The first floor comprises two double bedrooms and a family bathroom. Externally, the property has a well-maintained garden and has the rare benefit of a garage which is located in a nearby block. The property is conveniently located for swift access to major road connections including M25 & M1 motorways.