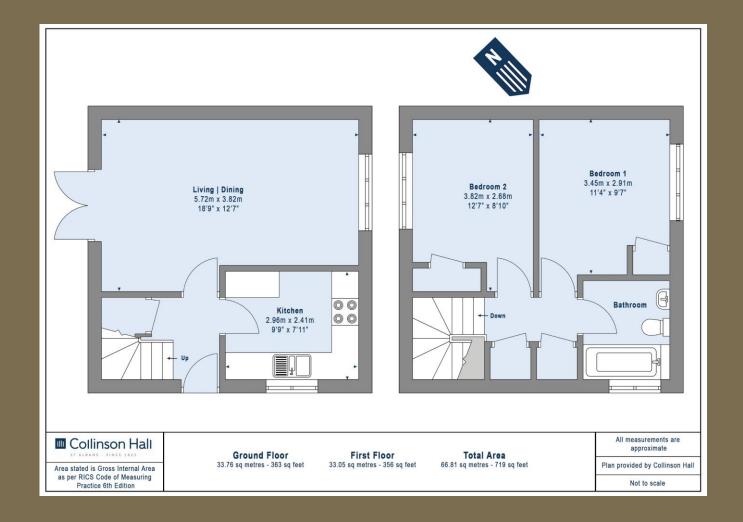

EPC Rating: C 71
Council Tax Band: D

Entrance

Living/Dining Room 5.72m x 3.82m (18'9" x 12'6").

Kitchen 2.96m x 2.41m (9'9" x 7'11").

Bedroom 1 3.45m x 2.91m (11'4" x 9'7").

Bedroom 2 3.82m x 2.68m (12'6" x 8'10").

Bathroom

Garden

Garage