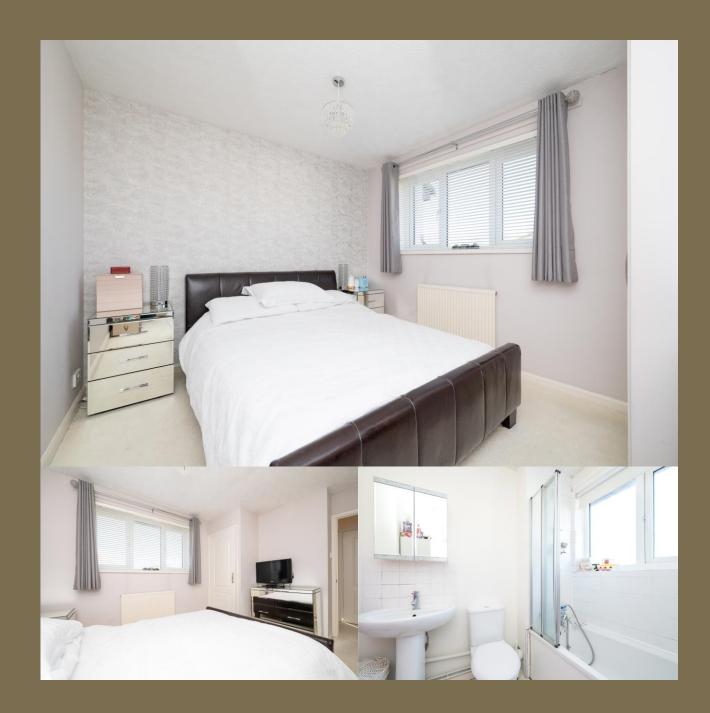

EPC Rating: C 71
Council Tax Band: D

Entrance

Living/Dining Room 5.72m x 3.82m (18'9" x 12'6").

Kitchen 2.96m x 2.41m (9'9" x 7'11").

Bedroom 1 3.45m x 2.91m (11'4" x 9'7").

Bedroom 2 3.82m x 2.68m (12'6" x 8'10").

Bathroom

Garden

Garage