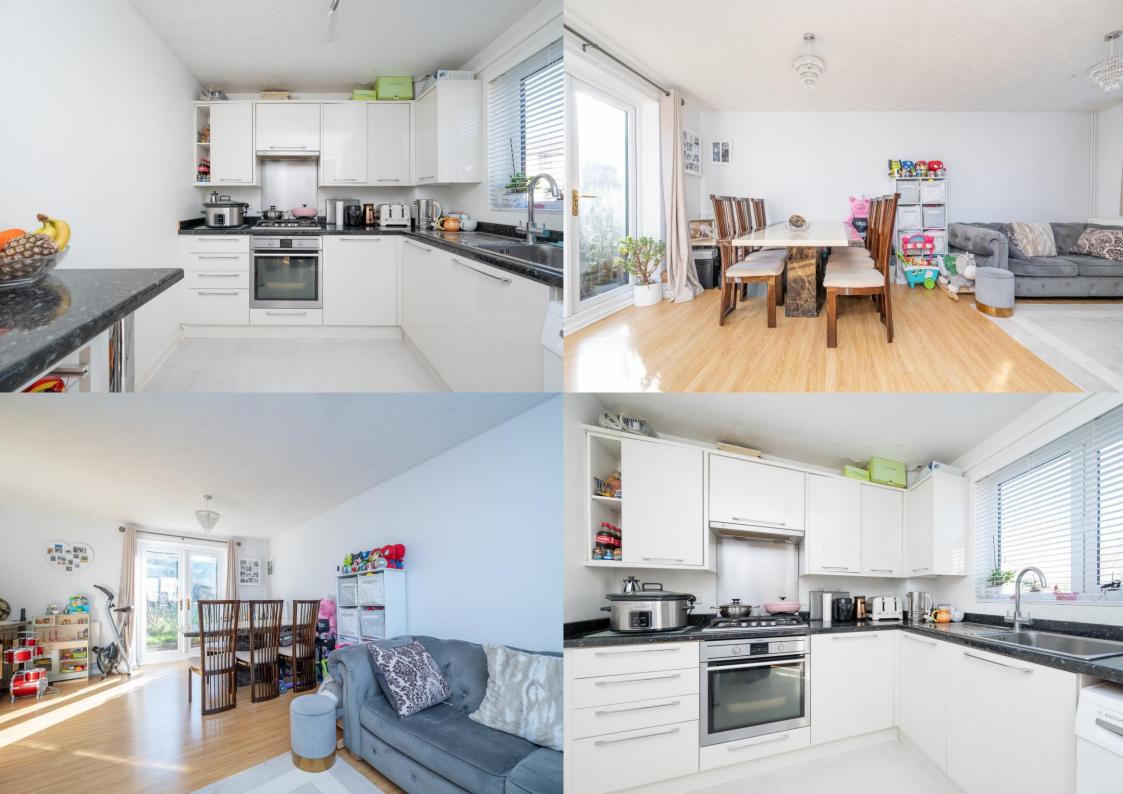

**Offers Over: £400,000** 

Offering spacious accommodation throughout, this well-kept home offers light and airy accommodation throughout to include, a large lounge/diner with patio doors to the private enclosed garden, and a modern kitchen. The first floor comprises two double bedrooms and a family bathroom. Externally, the property has a well-maintained garden and has the rare benefit of a garage which is located in a nearby block. The property is conveniently located for swift access to major road connections including M25 & M1 motorways.

## **Entrance**

Living/Dining Room 5.72m x 3.82m (18'9" x 12'6").

**Kitchen** 2.96m x 2.41m (9'9" x 7'11").

**Bedroom 1** 3.45m x 2.91m (11'4" x 9'7").

**Bedroom 2** 3.82m x 2.68m (12'6" x 8'10").

**Bathroom** 