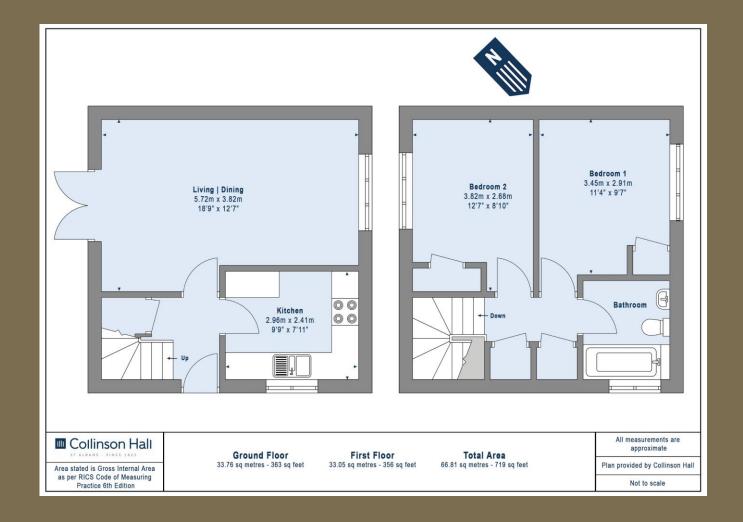

## **Entrance**

Living/Dining Room 5.72m x 3.82m (18'9" x 12'6").

**Kitchen** 2.96m x 2.41m (9'9" x 7'11").

**Bedroom 1** 3.45m x 2.91m (11'4" x 9'7").

**Bedroom 2** 3.82m x 2.68m (12'6" x 8'10").

**Bathroom** 