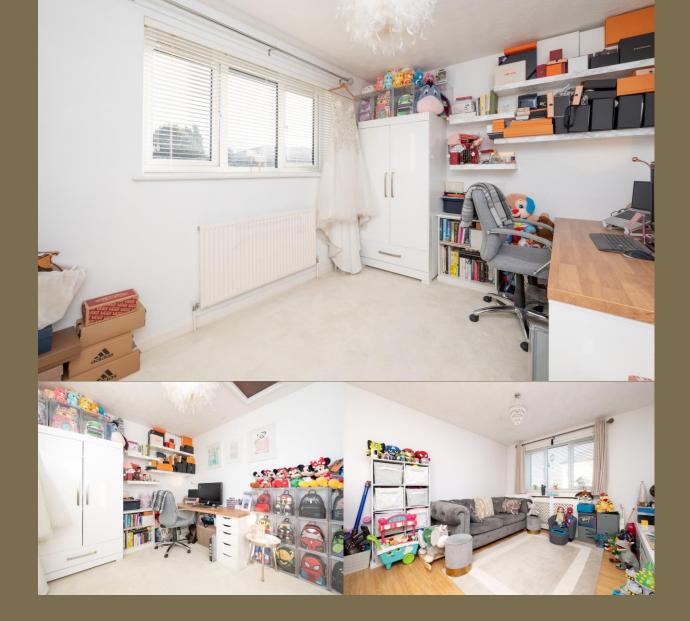

## **Entrance**

Living/Dining Room 5.72m x 3.82m (18'9" x 12'6").

**Kitchen** 2.96m x 2.41m (9'9" x 7'11").

**Bedroom 1** 3.45m x 2.91m (11'4" x 9'7").

**Bedroom 2** 3.82m x 2.68m (12'6" x 8'10").

**Bathroom** 