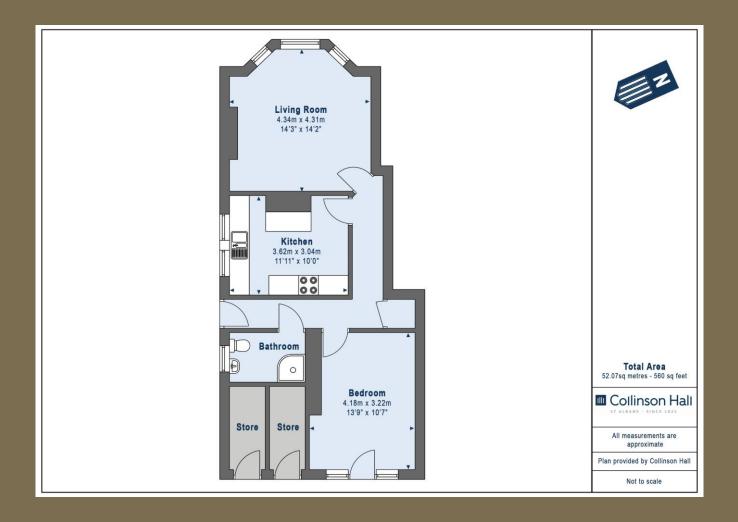

Calling all city commuters! With enviable access to the Thameslink Station this spacious one bedroom first floor maisonette is ideal for tenants who value a straightforward, hassle free commute into work.

## £1,100 per month

This charming and conveniently located property includes:

Generous, neutrally decorated living space.

Incredibly spacious double bedroom.

Quaint, cosy kitchen/diner.

Fresh and clean shower room.

Decked & astro-turfed, low-maintenance private rear garden with storage shed.

To let Unfurnished.

Available: Now

EPC Rating: E

Council Tax band: D