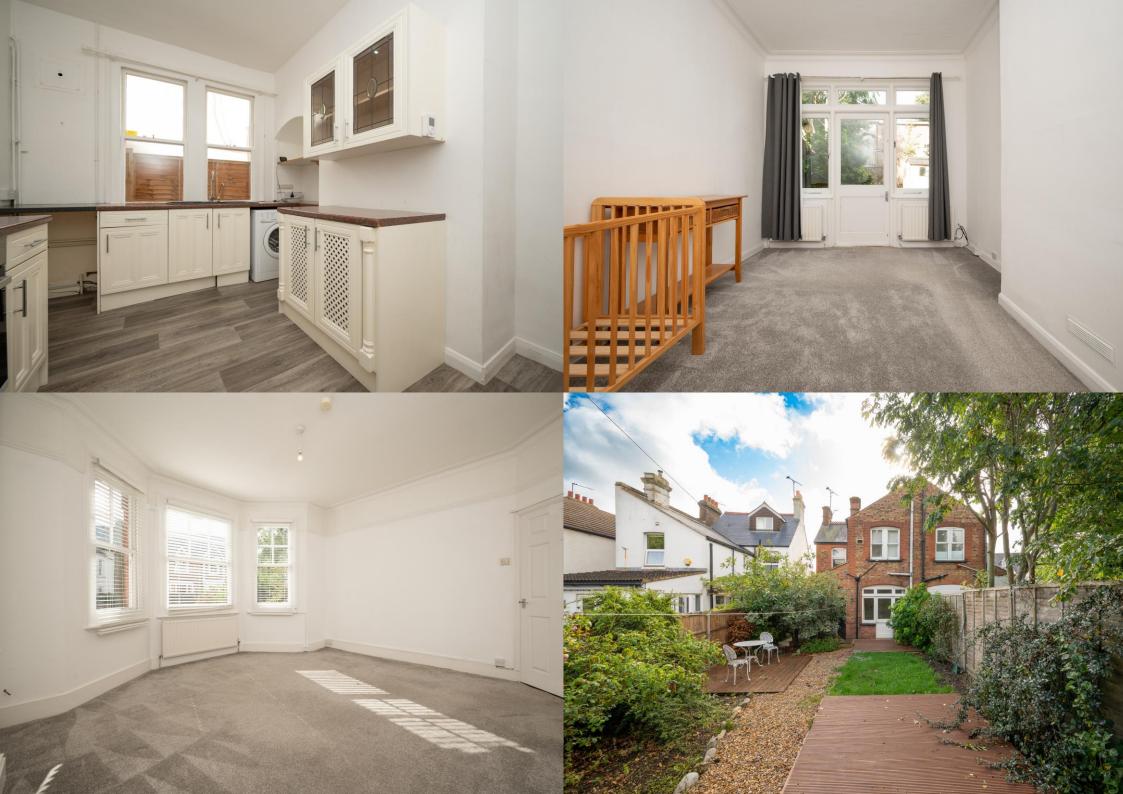

## £1,100 per month

This charming and conveniently located property includes:

Generous, neutrally decorated living space.

Incredibly spacious double bedroom.

Quaint, cosy kitchen/diner.

Fresh and clean shower room.

Decked & astro-turfed, low-maintenance private rear garden with storage shed.

To let Unfurnished.

Available: Now

EPC Rating: E

Council Tax band: D