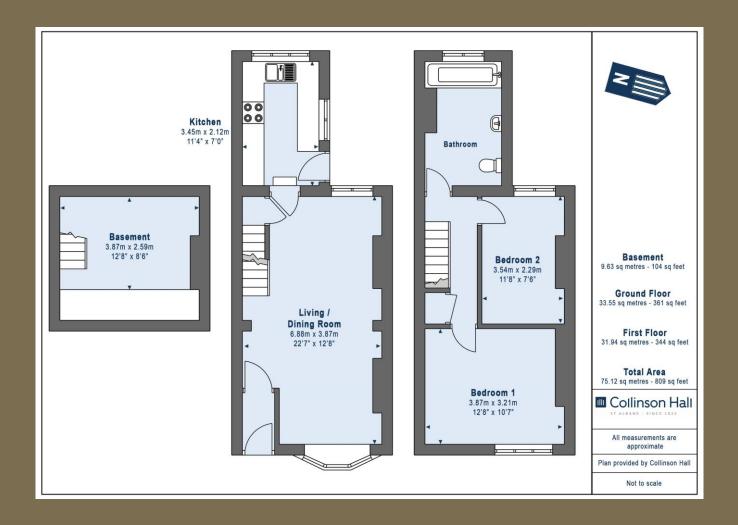

## £1,650 per month

This character property includes living/dining room (with parquet flooring), kitchen, two double bedrooms, bathroom, basement and landscaped garden with patio and shed. Would suit a single or professional couple.