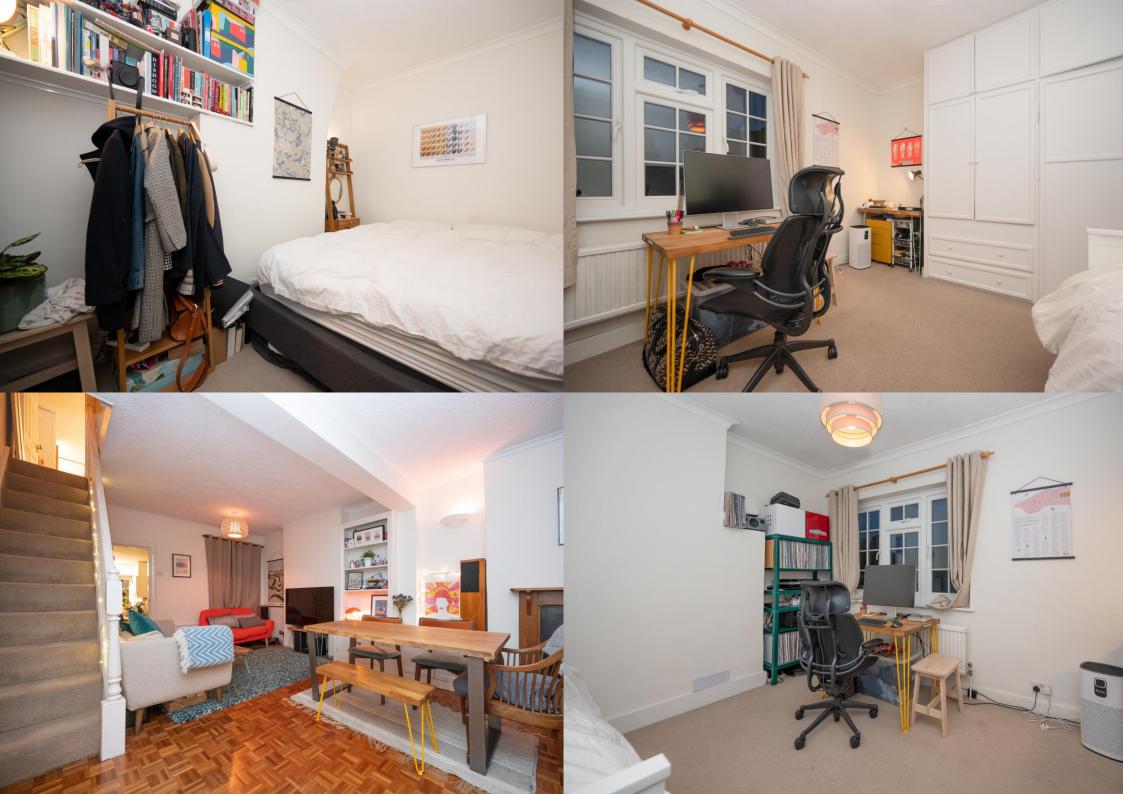

## £1,650 per month

This character property includes living/dining room (with parquet flooring), kitchen, two double bedrooms, bathroom, basement and landscaped garden with patio and shed. Would suit a single or professional couple.