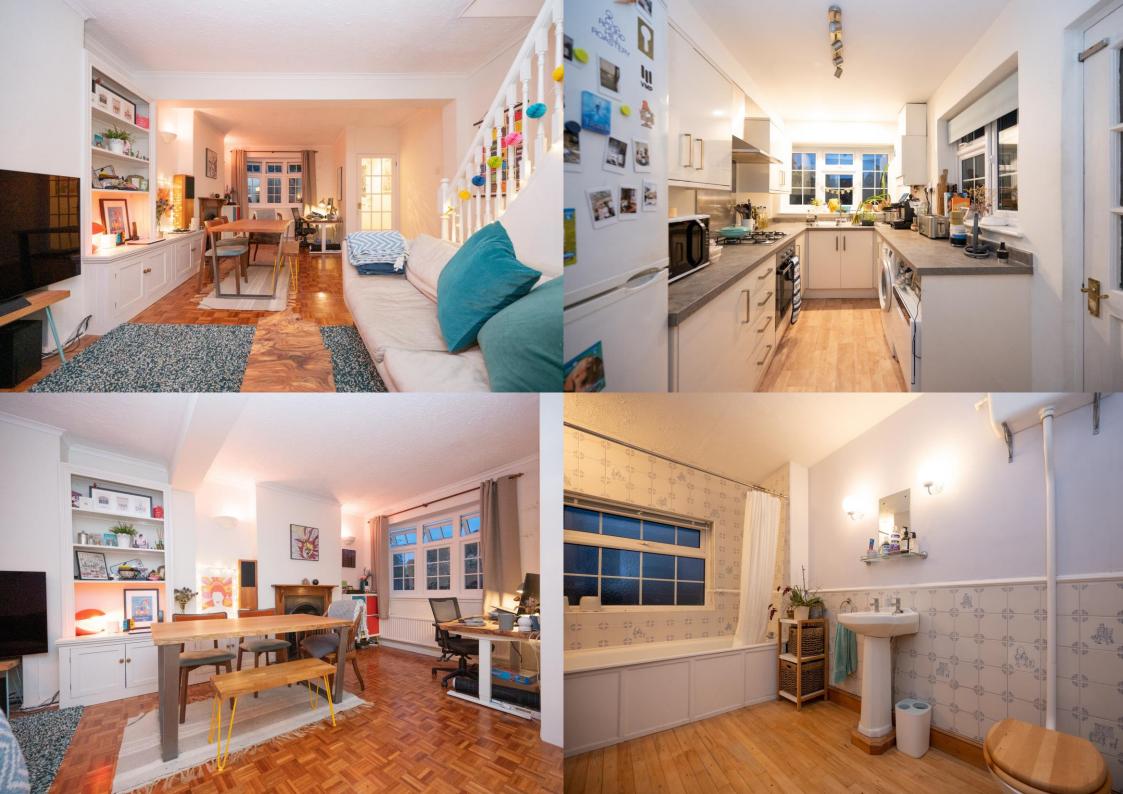

## £1,650 per month

This character property includes living/dining room (with parquet flooring), kitchen, two double bedrooms, bathroom, basement and landscaped garden with patio and shed. Would suit a single or professional couple.