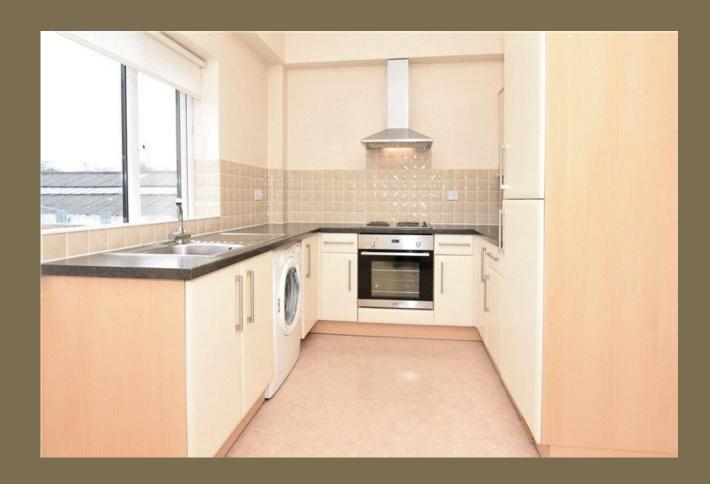

A VERY SPACIOUS one bedroom apartment with high ceilings, MODERN KITCHEN and bathroom, located in the popular SOUTHDOWN area of Harpenden, close to local amenities and transport links, with OFF STREET PARKING.

£850 per month

To Let Unfurnished

12 Months Tenancy

White Goods: Oven/Hob, Fridge/Freezer and

Washing Machine

Parking: Street Parking

Council Tax: Band B

Available from Monday 4th April 2022