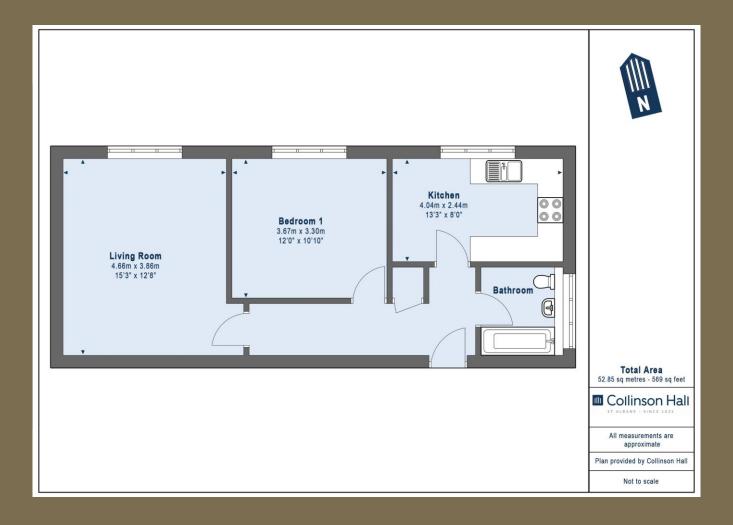

A VERY SPACIOUS one bedroom apartment with high ceilings, MODERN KITCHEN and bathroom, located in the popular SOUTHDOWN area of Harpenden, close to local amenities and transport links, with OFF STREET PARKING.

## PLEASE NOTE

These particulars do not constitute an offer or contract in whole or in part. Please note that these details have been prepared for prospective purchasers as a general guide. We have endeavoured to be accurate in their preparation, but any intending purchaser should not rely on them as statements or representations of fact. In respect of the floor plans, these are for illustrative purposes only and room sizes are approximate and rounded: they are taken between internal wall surfaces and therefore may include cupboards/shelves, etc. No responsibility is taken for any error. Accordingly they should not be relied upon for carpets and furnishings. The services, systems and appliances at the property have not been tested and no guarantee as to their operability or efficiency can be given.