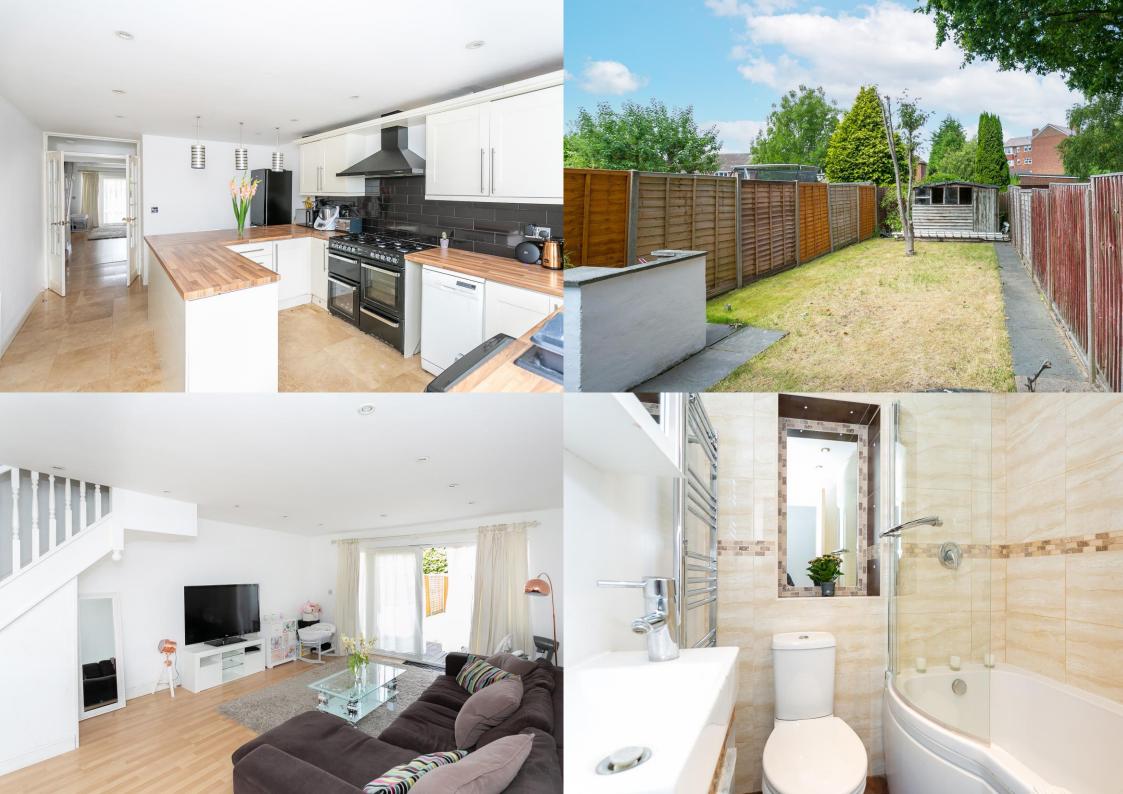

This spacious three bedroom end of terrace home is situated on a sought after road and is located a short distance from the mainline railway station and a reputable school catchment.

The property benefits from over 1000 square feet of living space with well-presented accommodation arranged over two levels, comprising a modern kitchen/breakfast room, family bathroom and a 20ft lounge diner with patio doors opening to the enclosed rear garden.

On the first floor there are two double bedrooms & single room all with built in wardrobes and a modern fully tiled shower room.

Outside, the paved driveway provides off road parking.