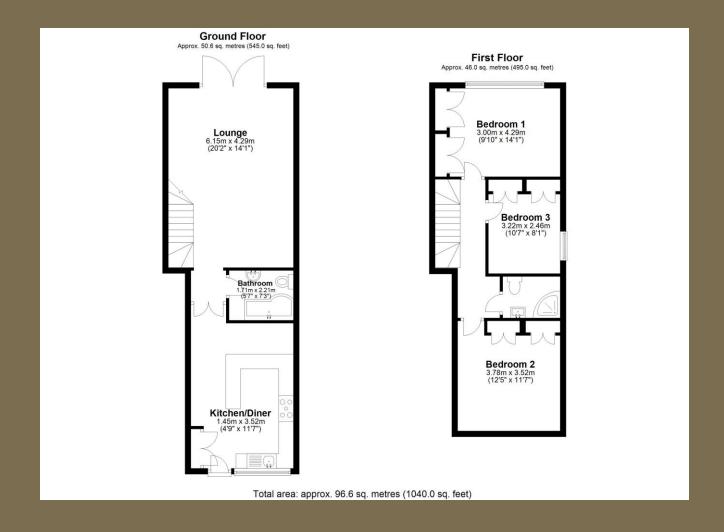

This spacious three bedroom end of terrace home is situated on a sought after road and is located a short distance from the mainline railway station and a reputable school catchment.

The property benefits from over 1000 square feet of living space with well-presented accommodation arranged over two levels, comprising a modern kitchen/breakfast room, family bathroom and a 20ft lounge diner with patio doors opening to the enclosed rear garden.

On the first floor there are two double bedrooms & single room all with built in wardrobes and a modern fully tiled shower room.

Outside, the paved driveway provides off road parking.

## PLEASE NOTE

These particulars do not constitute an offer or contract in whole or in part. Please note that these details have been prepared for prospective purchasers as a general guide. We have endeavoured to be accurate in their preparation, but any intending purchaser should not rely on them as statements or representations of fact. In respect of the floor plans, these are for illustrative purposes only and room sizes are approximate and rounded: they are taken between internal wall surfaces and therefore may include cupboards/shelves, etc. No responsibility is taken for any error. Accordingly they should not be relied upon for carpets and furnishings. The services, systems and appliances at the property have not been tested and no guarantee as to their operability or efficiency can be given.