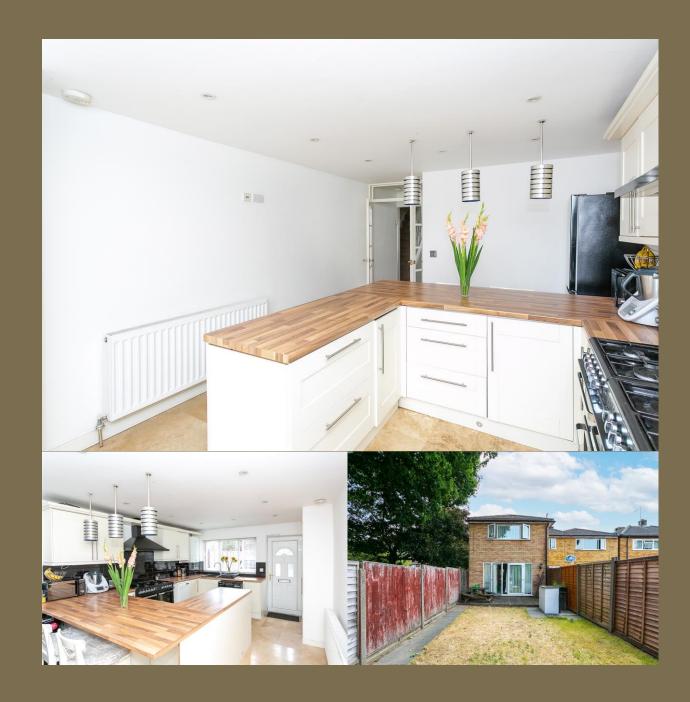

This spacious three bedroom end of terrace home is situated on a sought after road and is located a short distance from the mainline railway station and a reputable school catchment.

The property benefits from over 1000 square feet of living space with well-presented accommodation arranged over two levels, comprising a modern kitchen/breakfast room, family bathroom and a 20ft lounge diner with patio doors opening to the enclosed rear garden.

On the first floor there are two double bedrooms & single room all with built in wardrobes and a modern fully tiled shower room.

Outside, the paved driveway provides off road parking.