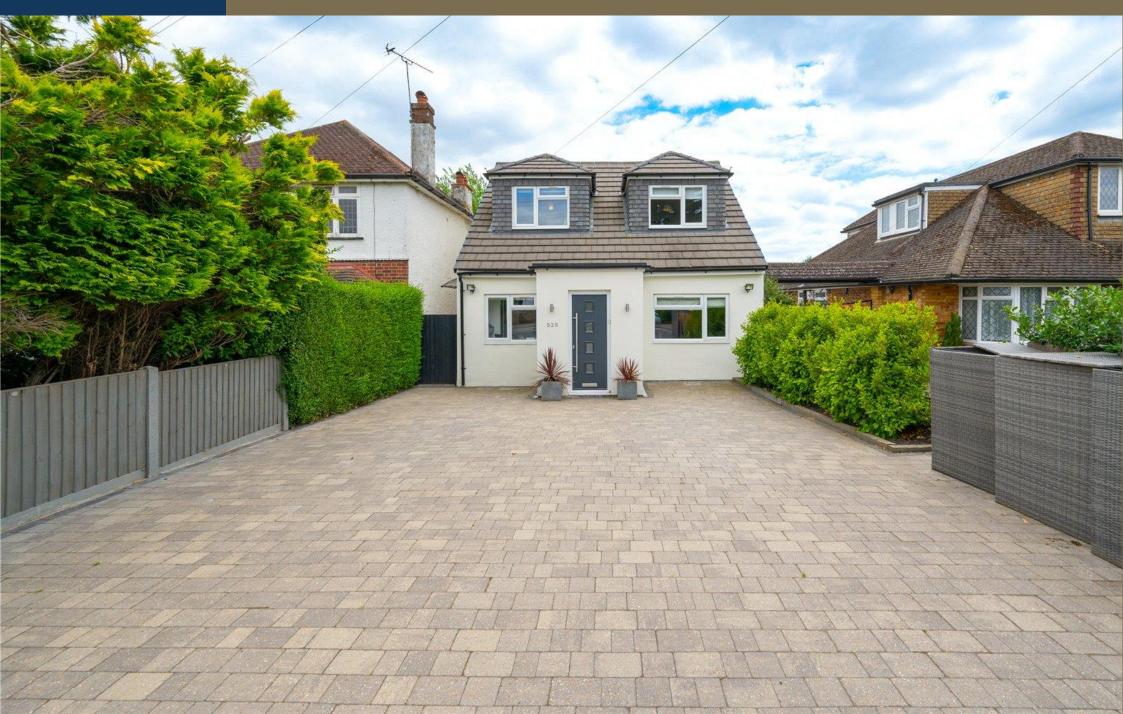

## Watford Road, St. Albans, Hertfordshire, AL2 3DU

This EXQUISITE CHAIN FREE DETACHED home, boasting four double bedrooms and a fantastic garden, is ideally situated for a range of school and transport facilities in Chiswell Green.

£3,000 per month

To Let Unfurnished.

Fully fitted kitchen and utility.

12 Month Tenancy.

Off-street parking for at least five vehicles.

Council Tax Band: F

EPC Rating: C

Available 18th August