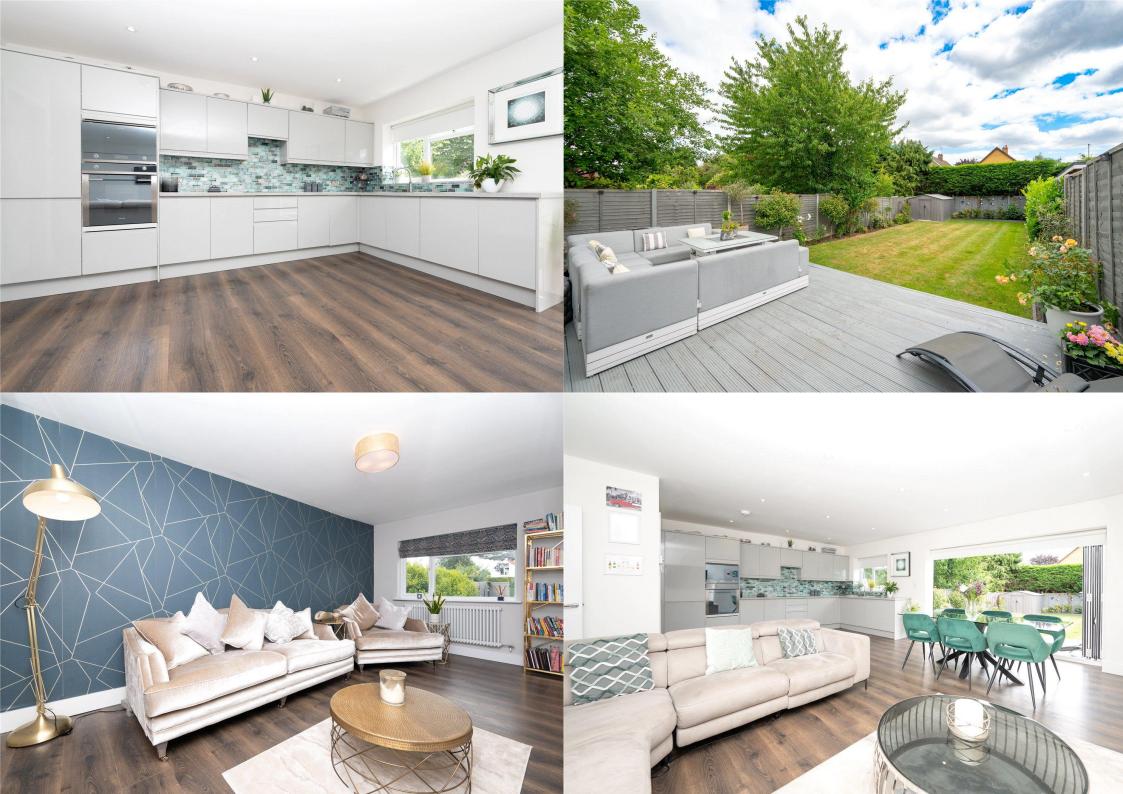

## Watford Road, St. Albans, Hertfordshire, AL2 3DU

This EXQUISITE CHAIN FREE DETACHED home, boasting four double bedrooms and a fantastic garden, is ideally situated for a range of school and transport facilities in Chiswell Green.

£3,000 per month

To Let Unfurnished.

Fully fitted kitchen and utility.

12 Month Tenancy.

Off-street parking for at least five vehicles.

Council Tax Band: F

EPC Rating: C

Available 18th August