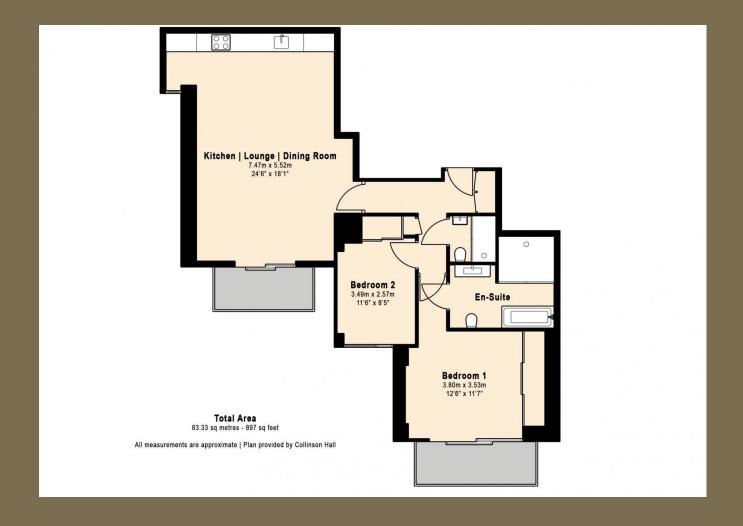

Entrance Hall

Kitchen/Lounge/Dining Room 7.47m x 5.52m (24'6" x 18'1").

Bedroom 1 3.80m x 3.53m (12'6" x 11'7").

Ensuite Bathroom and Shower Room

Bedroom 2 3.49m x 2.57m (11'5" x 8'5").

Bathroom

Two Balconies