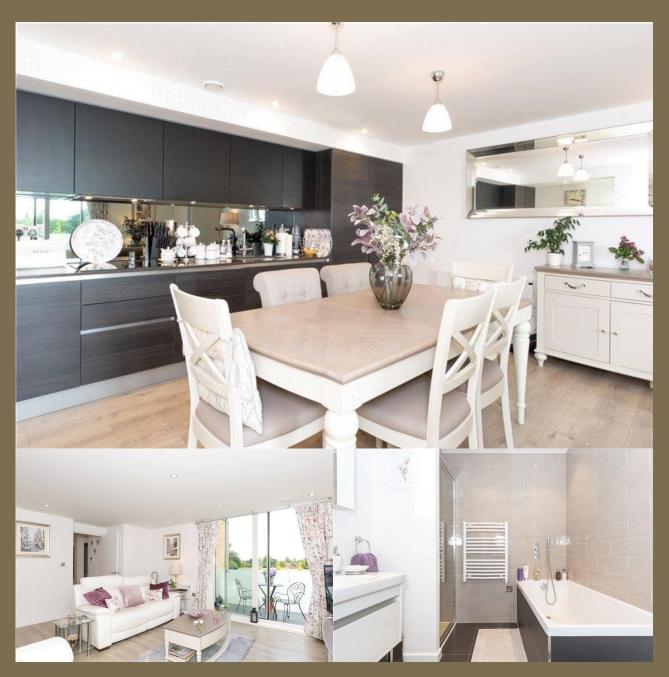

**Guide Price: £550,000** 

The property boasts nearly 900 square feet of luxurious accommodation comprising an entrance hall with excellent storage, modern kitchen with built-in appliances including an instant boiling water tap, and a living/dining room that opens to a large balcony, with stunning views over the immaculate communal grounds. The principal bedroom also boasts lovely vistas, with triple fitted wardrobes, and another large balcony, it is also served by a stylish, above average sized, four-piece ensuite, with both bath and large separate shower. Completing the accommodation, there is a second double bedroom with floor to ceiling windows and more fitted wardrobes. With hi-spec bathroom across the hall. Externally the property enjoys an allocated parking space, with additional visitor parking. The communal gardens are beautifully landscaped and are equipped with a communal bar-b-que, a gate from the back garden leads to a picturesque field beyond, with children's play area, a multitude of outside space. There is a large shed, which is also is included with the property and each flat has an allotment situated in the rear, which owners have full discretion to grow/plant as they wish. The internal communal areas benefit from air conditioning and stunning lighting throughout, giving a real feel of executive living.

Entrance Hall

Kitchen/Lounge/Dining Room 7.47m x 5.52m (24'6" x 18'1").

Bedroom 1 3.80m x 3.53m (12'6" x 11'7").

Ensuite Bathroom and Shower Room

Bedroom 2 3.49m x 2.57m (11'5" x 8'5").

Bathroom

Two Balconies