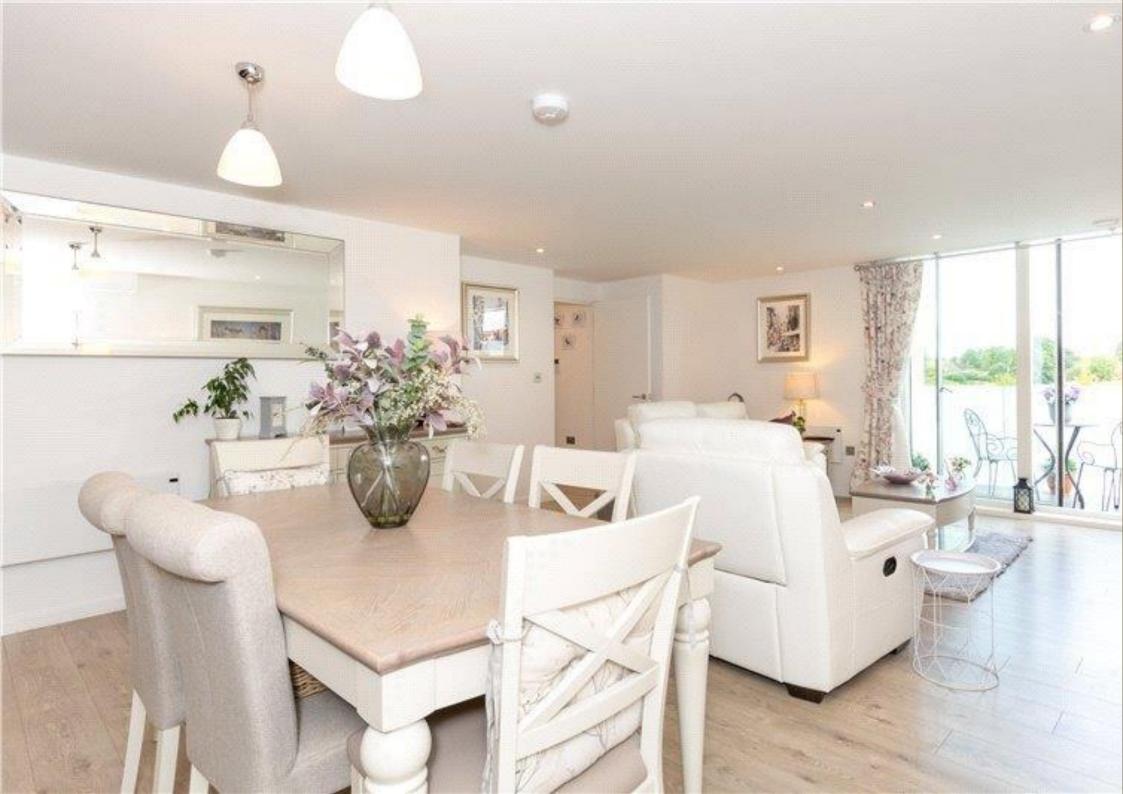

**Guide Price: £550,000** 

The property boasts nearly 900 square feet of luxurious accommodation comprising an entrance hall with excellent storage, modern kitchen with built-in appliances including an instant boiling water tap, and a living/dining room that opens to a large balcony, with stunning views over the immaculate communal grounds. The principal bedroom also boasts lovely vistas, with triple fitted wardrobes, and another large balcony, it is also served by a stylish, above average sized, four-piece ensuite, with both bath and large separate shower. Completing the accommodation, there is a second double bedroom with floor to ceiling windows and more fitted wardrobes. With hi-spec bathroom across the hall. Externally the property enjoys an allocated parking space, with additional visitor parking. The communal gardens are beautifully landscaped and are equipped with a communal bar-b-que, a gate from the back garden leads to a picturesque field beyond, with children's play area, a multitude of outside space. There is a large shed, which is also is included with the property and each flat has an allotment situated in the rear, which owners have full discretion to grow/plant as they wish. The internal communal areas benefit from air conditioning and stunning lighting throughout, giving a real feel of executive living.

Entrance Hall

Kitchen/Lounge/Dining Room 7.47m x 5.52m (24'6" x 18'1").

Bedroom 1 3.80m x 3.53m (12'6" x 11'7").

Ensuite Bathroom and Shower Room

Bedroom 2 3.49m x 2.57m (11'5" x 8'5").

Bathroom

Two Balconies