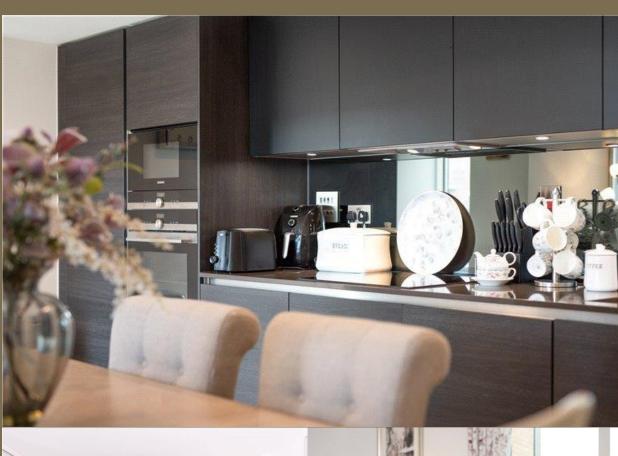

**Guide Price: £550,000** 

The property boasts nearly 900 square feet of luxurious accommodation comprising an entrance hall with excellent storage, modern kitchen with built-in appliances including an instant boiling water tap, and a living/dining room that opens to a large balcony, with stunning views over the immaculate communal grounds. The principal bedroom also boasts lovely vistas, with triple fitted wardrobes, and another large balcony, it is also served by a stylish, above average sized, four-piece ensuite, with both bath and large separate shower. Completing the accommodation, there is a second double bedroom with floor to ceiling windows and more fitted wardrobes. With hi-spec bathroom across the hall. Externally the property enjoys an allocated parking space, with additional visitor parking. The communal gardens are beautifully landscaped and are equipped with a communal bar-b-que, a gate from the back garden leads to a picturesque field beyond, with children's play area, a multitude of outside space. There is a large shed, which is also is included with the property and each flat has an allotment situated in the rear, which owners have full discretion to grow/plant as they wish. The internal communal areas benefit from air conditioning and stunning lighting throughout, giving a real feel of executive living.

Entrance Hall

Kitchen/Lounge/Dining Room 7.47m x 5.52m (24'6" x 18'1").

Bedroom 1 3.80m x 3.53m (12'6" x 11'7").

Ensuite Bathroom and Shower Room

Bedroom 2 3.49m x 2.57m (11'5" x 8'5").

Bathroom

Two Balconies