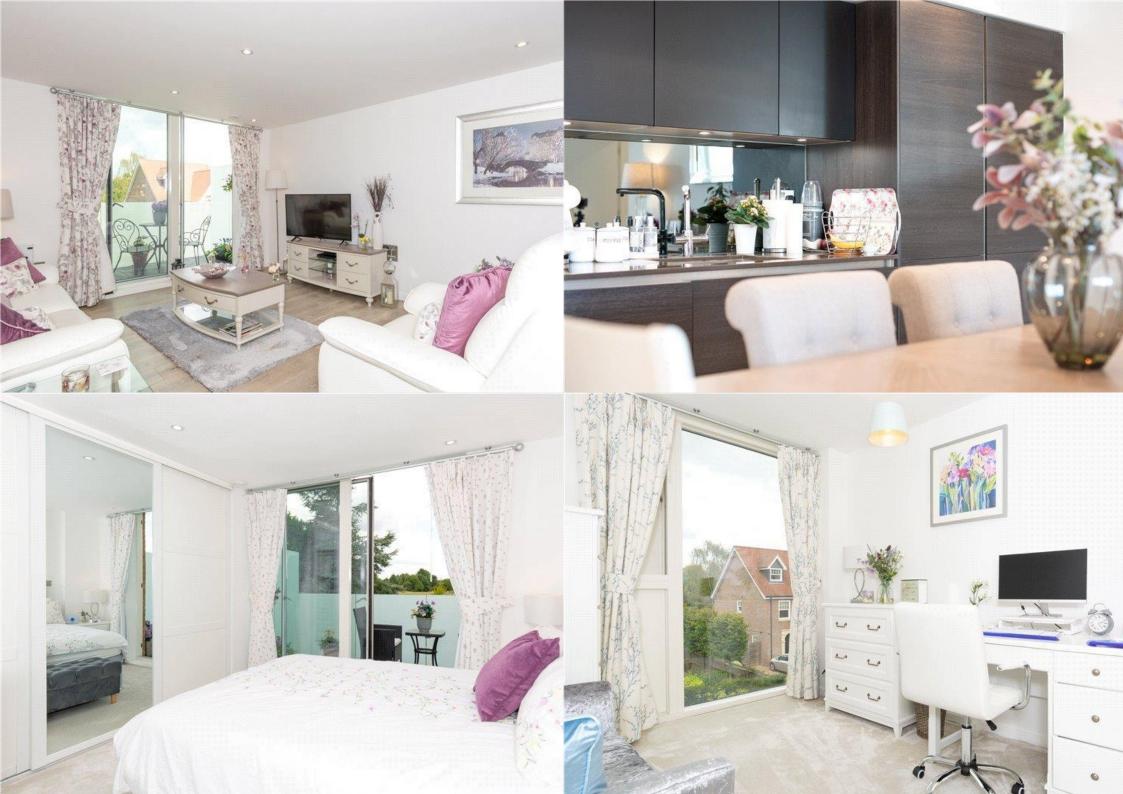

**Guide Price: £550,000** 

The property boasts nearly 900 square feet of luxurious accommodation comprising an entrance hall with excellent storage, modern kitchen with built-in appliances including an instant boiling water tap, and a living/dining room that opens to a large balcony, with stunning views over the immaculate communal grounds. The principal bedroom also boasts lovely vistas, with triple fitted wardrobes, and another large balcony, it is also served by a stylish, above average sized, four-piece ensuite, with both bath and large separate shower. Completing the accommodation, there is a second double bedroom with floor to ceiling windows and more fitted wardrobes. With hi-spec bathroom across the hall. Externally the property enjoys an allocated parking space, with additional visitor parking. The communal gardens are beautifully landscaped and are equipped with a communal bar-b-que, a gate from the back garden leads to a picturesque field beyond, with children's play area, a multitude of outside space. There is a large shed, which is also is included with the property and each flat has an allotment situated in the rear, which owners have full discretion to grow/plant as they wish. The internal communal areas benefit from air conditioning and stunning lighting throughout, giving a real feel of executive living.

Entrance Hall

Kitchen/Lounge/Dining Room 7.47m x 5.52m (24'6" x 18'1").

Bedroom 1 3.80m x 3.53m (12'6" x 11'7").

Ensuite Bathroom and Shower Room

Bedroom 2 3.49m x 2.57m (11'5" x 8'5").

Bathroom

Two Balconies