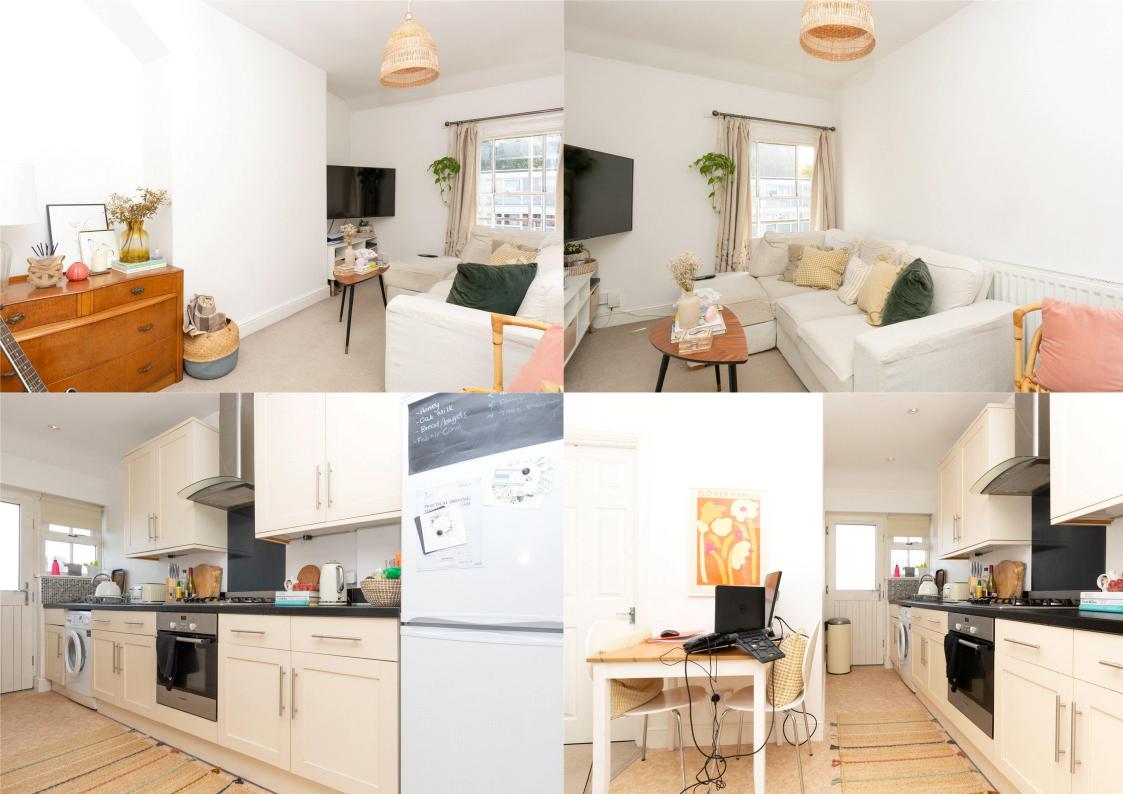

Don't miss the opportunity to rent this STYLISH one bedroom apartment in a HIGHLY SOUGHT-AFTER location, just a short stroll from the MAINLINE station. With a MODERN interior, this property is a must-see if you're looking for a home with easy access to the vibrant CITY CENTRE.

£1,350 per month

To Let Unfurnished

12 Month Tenancy

White goods: Oven, fridge/freezer & Washing Machine

Council Tax Band B

EPC Rating: D

Parking: Resident on-street permit parking

Available From: 23rd of October 2024