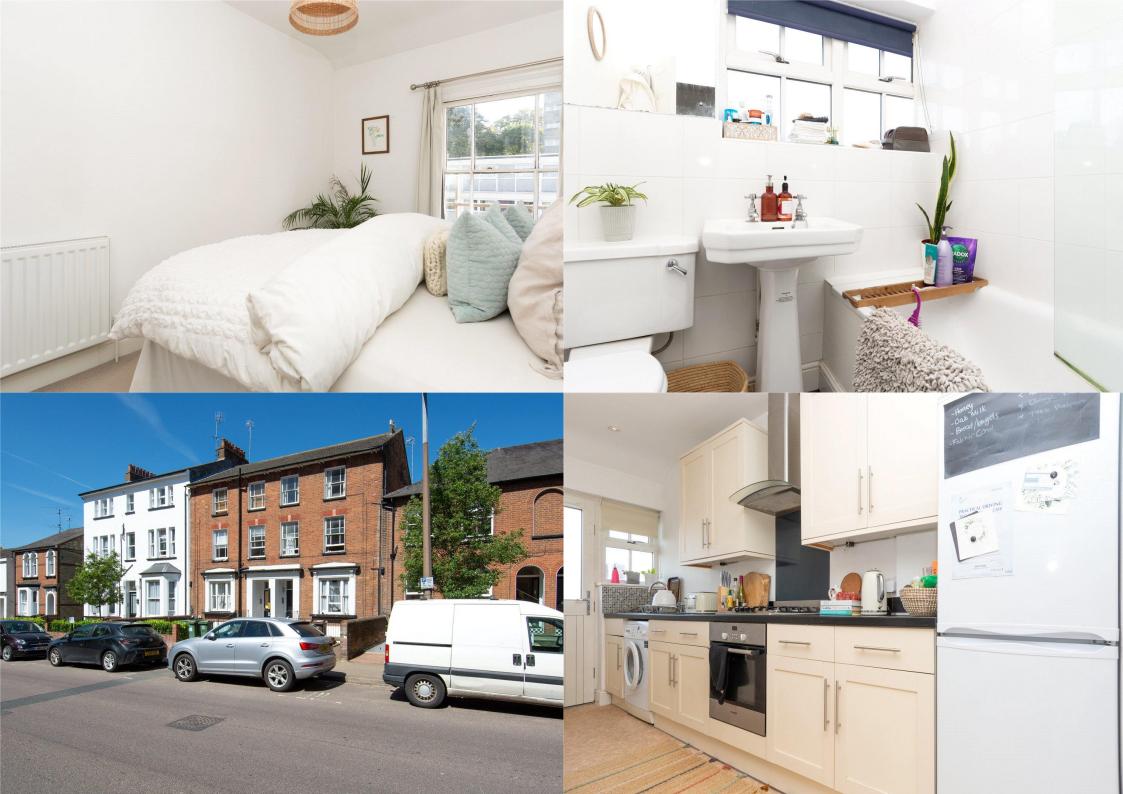

Don't miss the opportunity to rent this STYLISH one bedroom apartment in a HIGHLY SOUGHT-AFTER location, just a short stroll from the MAINLINE station. With a MODERN interior, this property is a must-see if you're looking for a home with easy access to the vibrant CITY CENTRE.

£1,350 per month

To Let Unfurnished

12 Month Tenancy

White goods: Oven, fridge/freezer & Washing Machine

Council Tax Band B

EPC Rating: D

Parking: Resident on-street permit parking

Available From: 23rd of October 2024