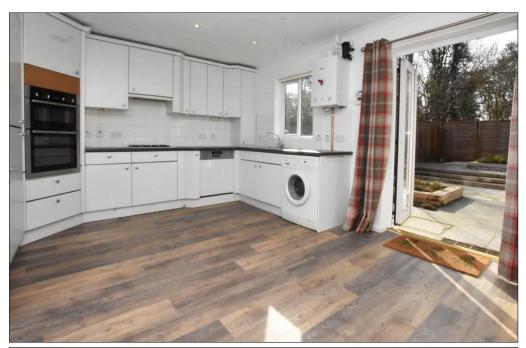

#### **Ground Floor**

| Entrance Hall       |               |
|---------------------|---------------|
| Cloakroom           |               |
| Kitchen/Dining Room | 3.70m x 4.56m |
| Garage              | 2.61m x 5.33m |