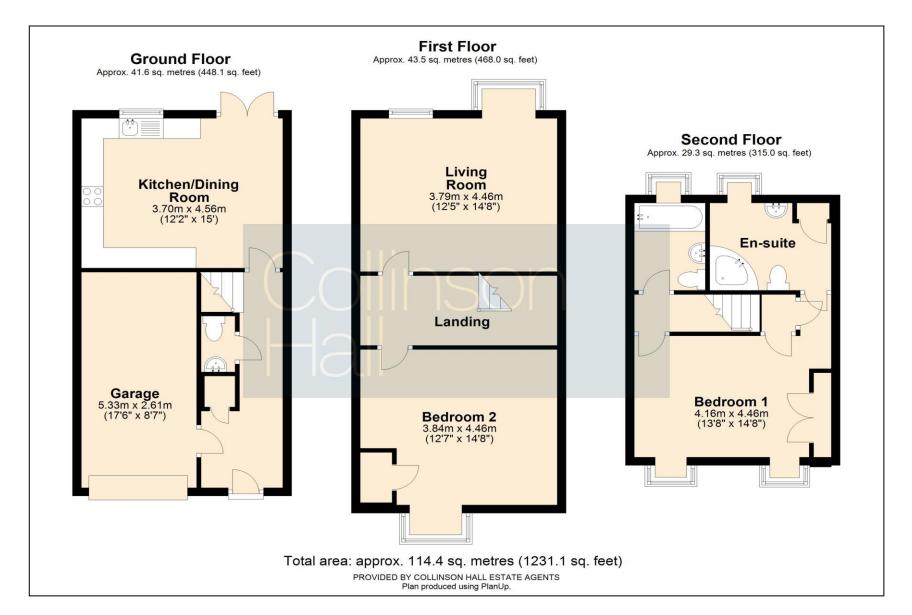

The accommodation briefly comprises: entrance hallway, integral garage, cloakroom, kitchen/breakfast room, living room, guest bedroom, master bedroom with en suite shower room, plus an additional bathroom.

#### **Ground Floor**

| Entrance Hall       |               |
|---------------------|---------------|
| Cloakroom           |               |
| Kitchen/Dining Room | 3.70m x 4.56m |
| Garage              | 2.61m x 5.33m |

# **First Floor**

| Landing     |               |
|-------------|---------------|
| Living Room | 3.79m x 4.46m |
| Bedroom Two | 3.84m x 4.46m |

# **Second Floor**

| Bedroom One       | 4.16m x 4.46m |
|-------------------|---------------|
| En Suite Bathroom |               |
| Family Bathroom   |               |