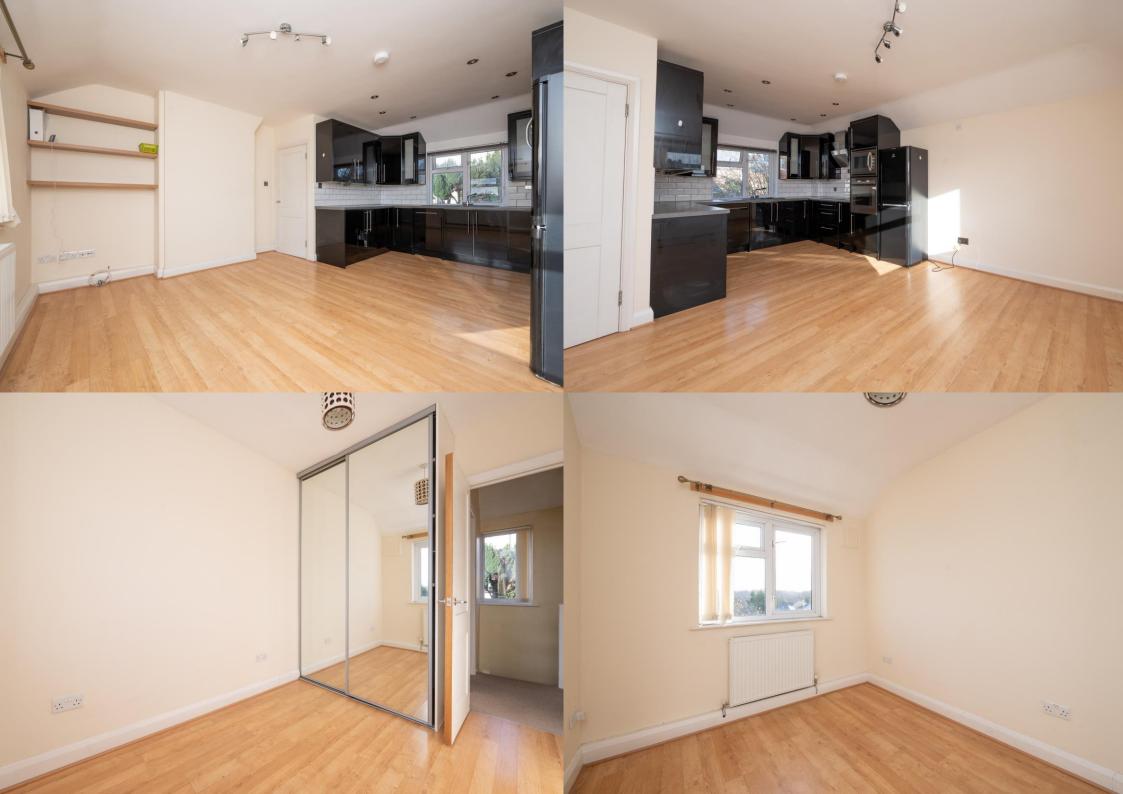

A spacious one-bedroom FIRST FLOOR MAISONETTE, with a remarkable MODERN KITCHEN. Situated within a PRIME and CENTRAL LOCATION, close to the vibrant CITY CENTRE and the mainline railway STATION.

£1,050 per month

To Let Unfurnished

12 Month Tenancy

White goods- Fridge/Freezer, Oven and Hob, Dishwasher, Washing Machine

Council Tax: B

EPC Rating: D 64

Available: 23rd March 2024

Viewings: Please call for an appointment.