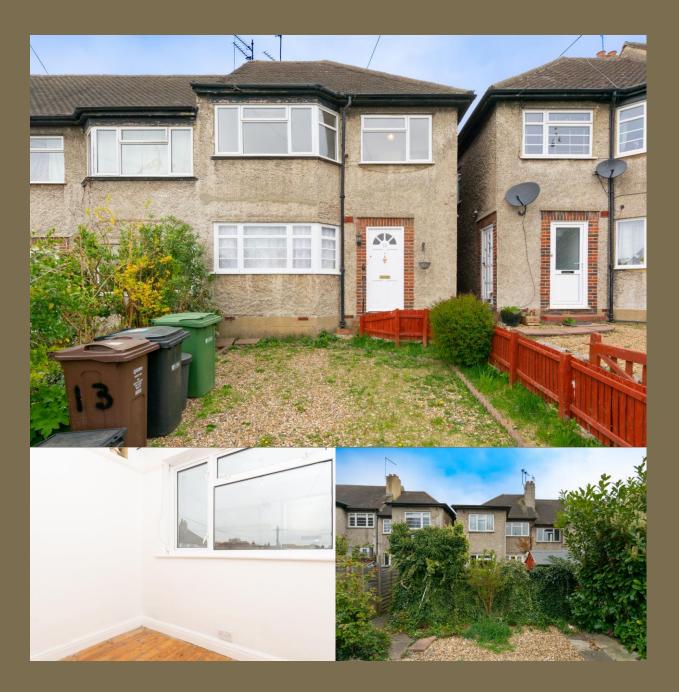

## Vernon Close, St. Albans, Hertfordshire, AL1 1PB

Offered for sale with NO UPPER CHAIN is this fantastic FIRST FLOOR, GARDEN MAISONETTE. It is situated within a PRIME AND CENTRAL LOCATION, close to the vibrant CITY CENTRE and walking distance to the mainline railway STATION. The property does require some modernisation and benefits some CHARACTERFUL FEATURES, including exposed polished floorboards and a feature fireplace.

## Asking Price: £290,000

We enter into the private entrance hall, up the stairs, and on to the hallway landing. From here, you can find the kitchen with views over the old conservation area and the historic Cathedral, and the spacious living room with a gorgeous feature fireplace.

There is a good-sized principal bedroom, a further bedroom or study, and an airy bathroom.

Externally the property enjoys a low maintenance rear garden.

In our opinion, this excellent property would make a perfect first-time or investment purchase due to its superb location.