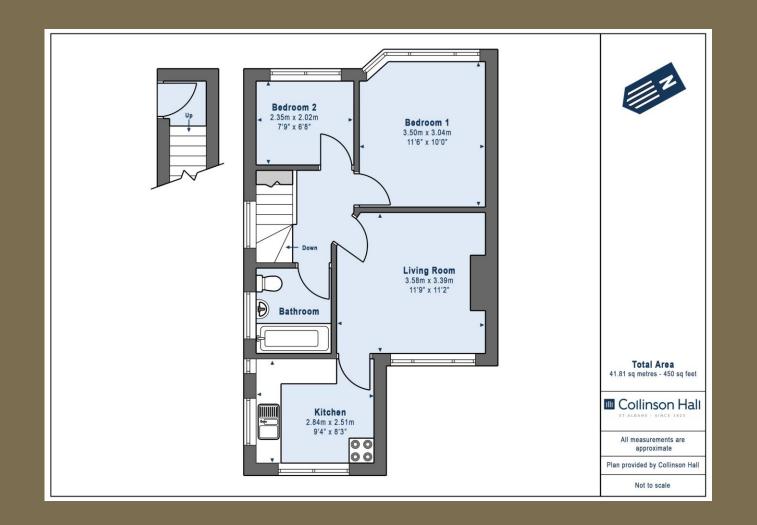

## **FIRST FLOOR**

Living Room 3.58m x 3.39m (11'9" x 11'1"). Kitchen 2.84m x 2.51m (9'4" x 8'3"). Bathroom Bedroom 1 3.50m x 3.04m (11'6" x 10'). Bedroom 2 2.35m x 2.02m (7'9" x 6'8").