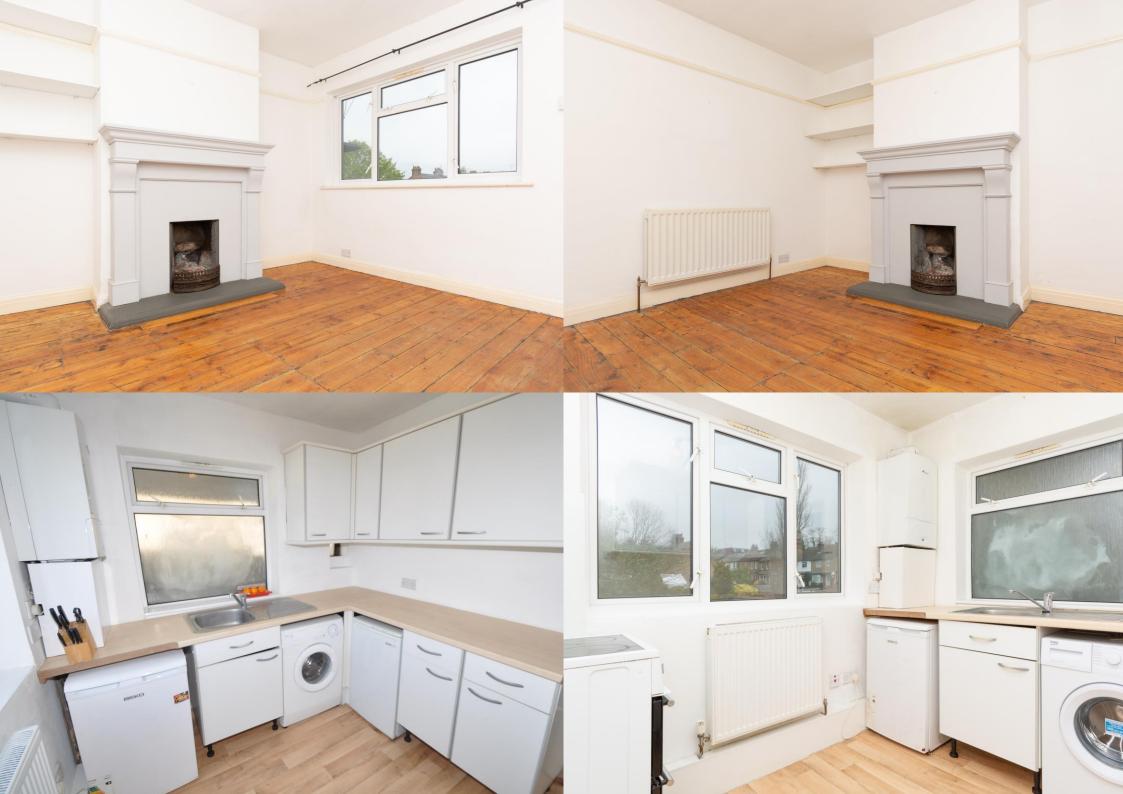

## Asking Price: £290,000

We enter into the private entrance hall, up the stairs, and on to the hallway landing. From here, you can find the kitchen with views over the old conservation area and the historic Cathedral, and the spacious living room with a gorgeous feature fireplace.

## **FIRST FLOOR**

Living Room 3.58m x 3.39m (11'9" x 11'1"). Kitchen 2.84m x 2.51m (9'4" x 8'3"). Bathroom Bedroom 1 3.50m x 3.04m (11'6" x 10'). Bedroom 2 2.35m x 2.02m (7'9" x 6'8").