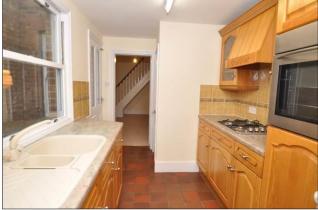

## £1,495 per calendar month

The property includes: lounge, dining room, fully fitted kitchen, utility room, three bedrooms, family bathroom, patio garden.

To let unfurnished.

Available mid-November.

Bills excluded, figure shown is for rental only.