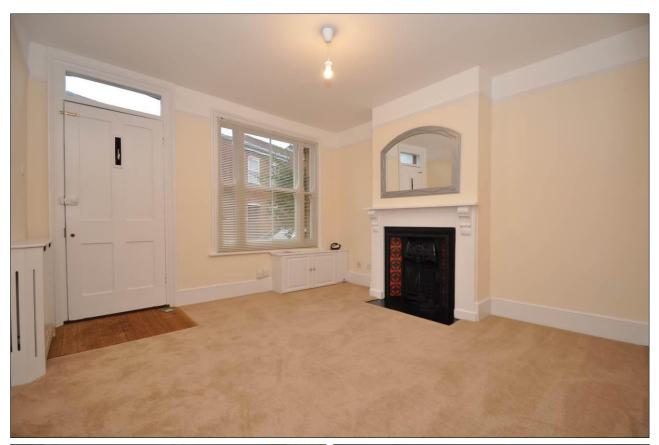

## £1,495 per calendar month

The property includes: lounge, dining room, fully fitted kitchen, utility room, three bedrooms, family bathroom, patio garden.

To let unfurnished.

Available mid-November.

Bills excluded, figure shown is for rental only.