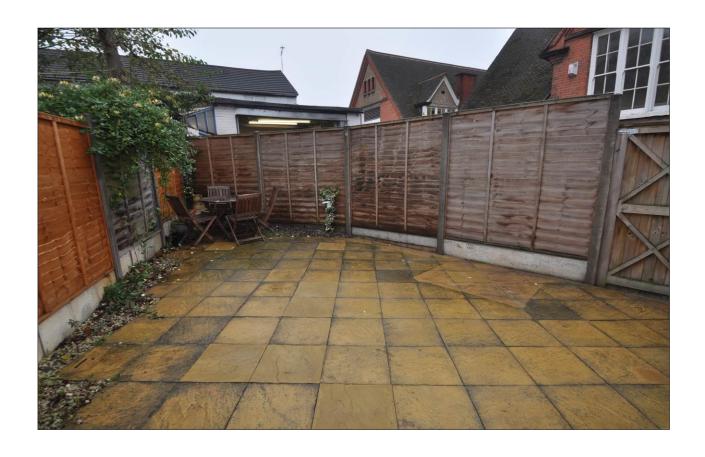

## £1,495 per calendar month

The property includes: lounge, dining room, fully fitted kitchen, utility room, three bedrooms, family bathroom, patio garden.

To let unfurnished.

Available mid-November.

Bills excluded, figure shown is for rental only.