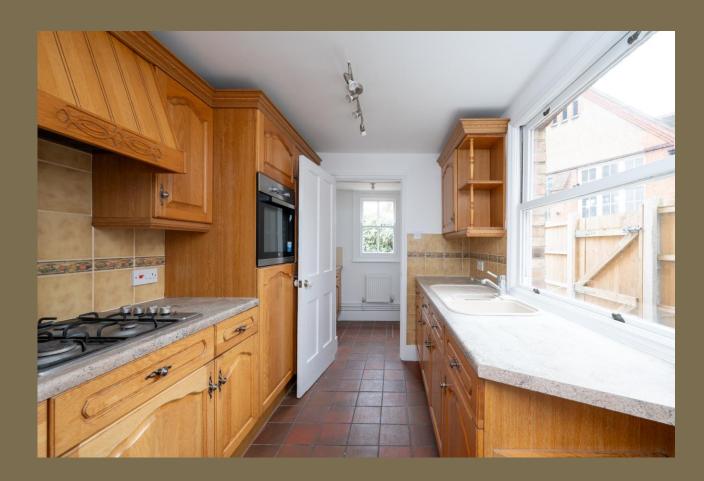

A well-presented THREE bedroom character cottage centrally located in the heart of the CITY CENTRE and within a short walk of the MAINLINE station.

£2,100 per month

To let unfurnished.

Available NOW

White Goods: Oven, Gas Hob, Washing Machine, Fridge and Freezer.