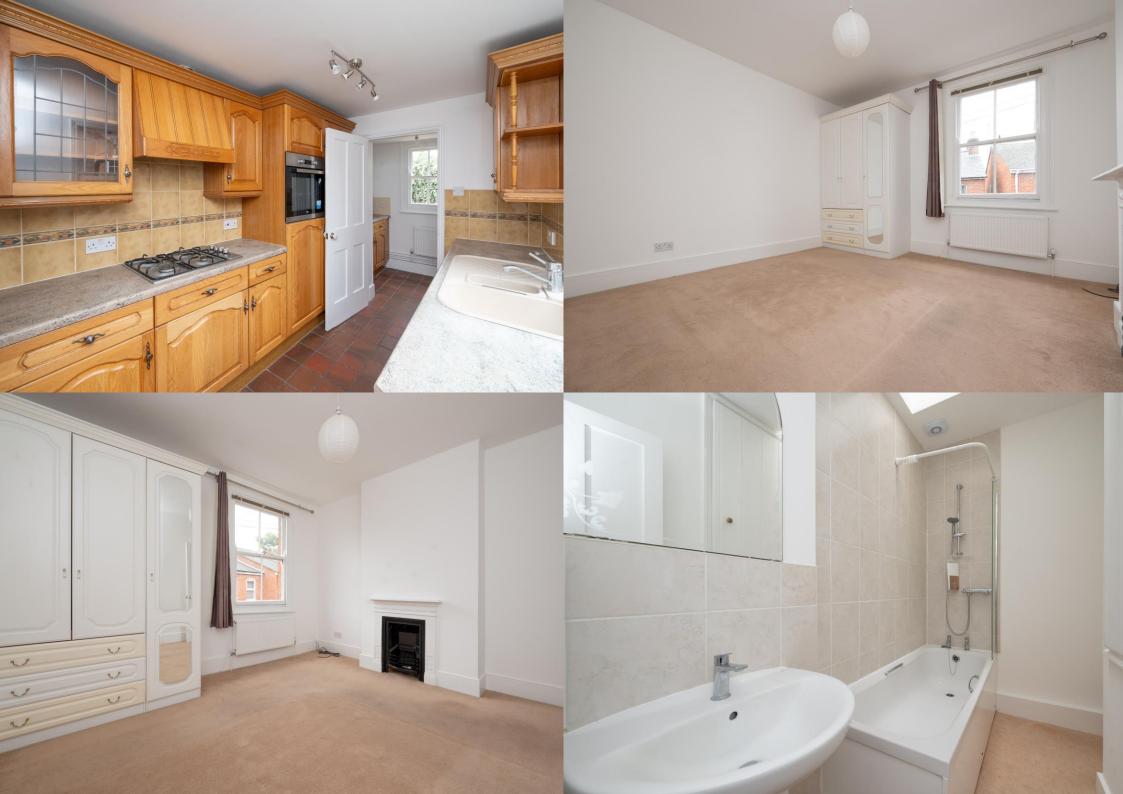

A well-presented THREE bedroom character cottage centrally located in the heart of the CITY CENTRE and within a short walk of the MAINLINE station.

£2,100 per month

To let unfurnished.

Available NOW

White Goods: Oven, Gas Hob, Washing Machine, Fridge and Freezer.