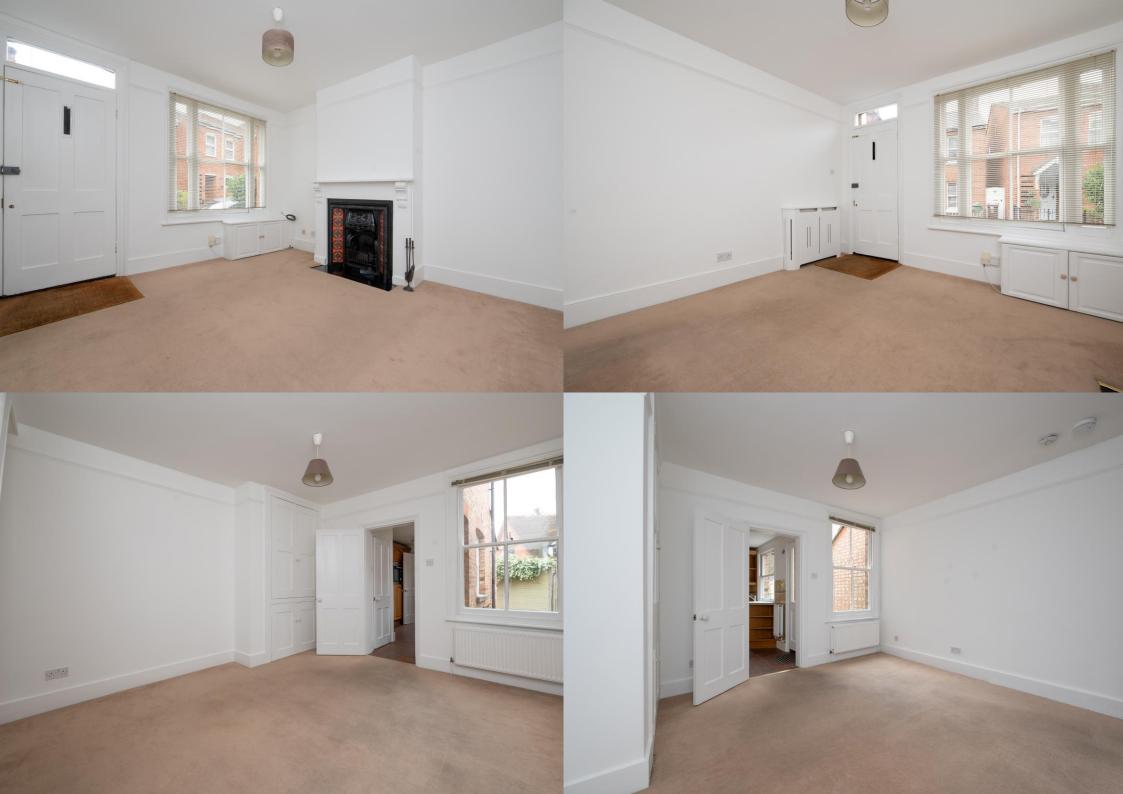

A well-presented THREE bedroom character cottage centrally located in the heart of the CITY CENTRE and within a short walk of the MAINLINE station.

£2,100 per month

To let unfurnished.

Available NOW

White Goods: Oven, Gas Hob, Washing Machine, Fridge and Freezer.