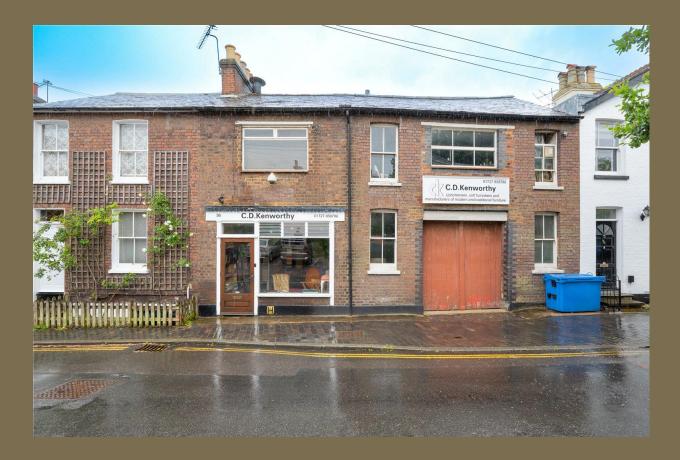

Situated on this character filled road in the heart of the city centre is this wonderful property currently being used as a commercial premises the property has been used as an upholstery business for around 40 years.

Asking Price: £975,000

The property which is in the region of 2000 sqft is arranged over two floors and is currently used as a mix off workshop storage and office space. There is also access to the properties outside space consists of a small courtyard area.