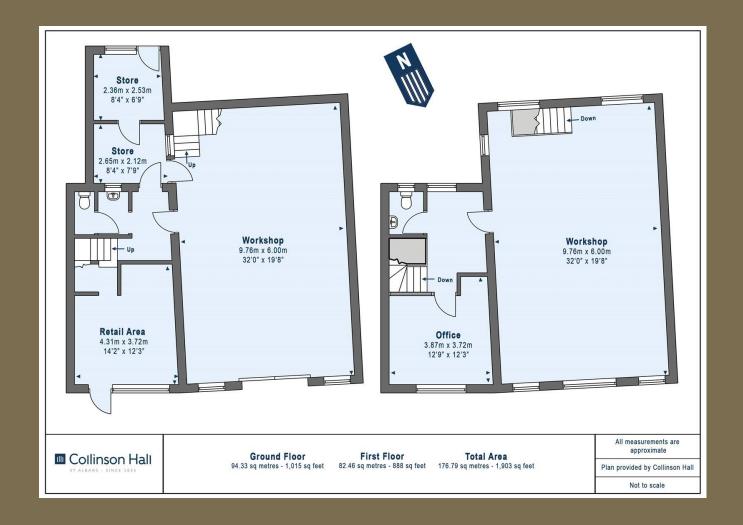

Asking Price: £975,000

The property which is in the region of 2000 sqft is arranged over two floors and is currently used as a mix off workshop storage and office space. There is also access to the properties outside space consists of a small courtyard area.

The property could (subject to planning) be reinstated as housing but would require complete refurbishment and alteration.

Retail Area 4.31m x 3.72m (14'2" x 12'2").

Workshop 9.76m x 6.00m (32' x 19'8").

Store 2.65m x 2.12m (8'8" x 6'11").

Store 2.36m x 2.53m (7'9" x 8'4").

Cloakroom

Office 3.87m x 3.72m (12'8" x 12'2").

Cloakroom

Workshop 9.76m x 6.00m (32' x 19'8").