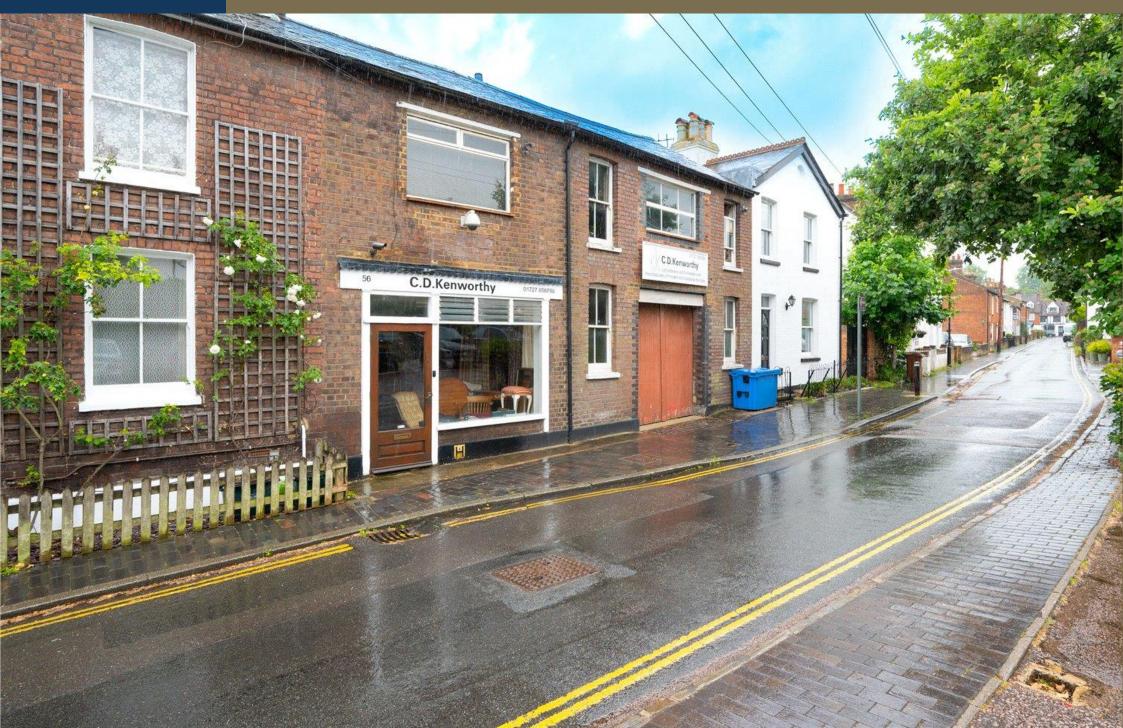

Situated on this character filled road in the heart of the city centre is this wonderful property currently being used as a commercial premises the property has been used as an upholstery business for around 40 years.

Asking Price: £975,000

The property which is in the region of 2000 sqft is arranged over two floors and is currently used as a mix off workshop storage and office space. There is also access to the properties outside space consists of a small courtyard area.