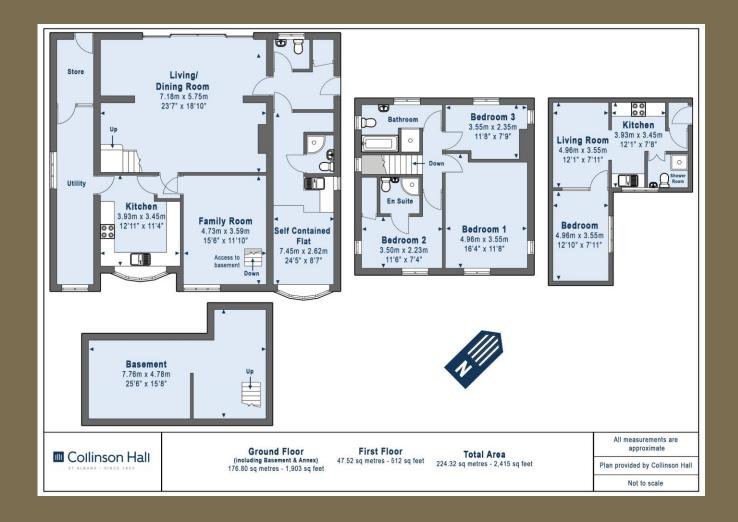

Entrance

Living/Dining Room 7.18m x 5.75m (23'7" x 18'10").

Kitchen 3.93m x 3.45m (12'11" x 11'4").

Family Room 4.73m x 3.59m (15'6" x 11'9").

Cloakroom

Utility Room

Store

Basement 7.76m x 4.78m (25'6" x 15'8").

Bedroom 1 4.96m x 3.55m (16'3" x 11'8").

Bedroom 2 3.50m x 2.23m (11'6" x 7'4").

Ensuite Bathroom

Bedroom 3 3.55m x 2.35m (11'8" x 7'9").

Bathroom

Self Contained Flat 7.45m x 2.62m (24'5" x 8'7").

Garden

Swimming Pool

Garden Room 7.74m x 5.86m (25'5" x 19'3").

Annex

Bedroom 4.96m x 3.55m (16'3" x 11'8").

Living Room 4.96m x 3.55m (16'3" x 11'8").

Kitchen 3.93m x 3.45m (12'11" x 11'4").

Shower Room