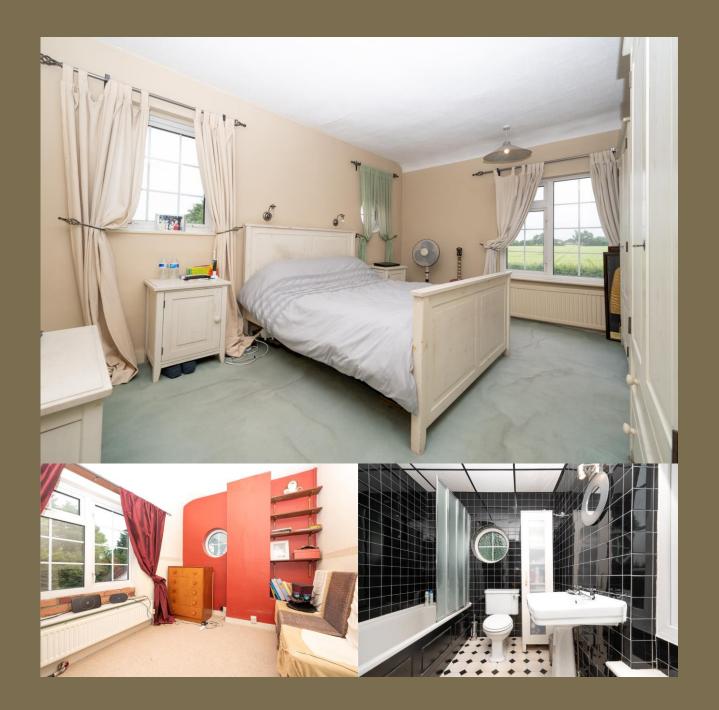

Bedroom 1 4.96m x 3.55m (16'3" x 11'8").

Bedroom 2 3.50m x 2.23m (11'6" x 7'4").

Ensuite Bathroom

Bedroom 3 3.55m x 2.35m (11'8" x 7'9").

Bathroom

Self Contained Flat 7.45m x 2.62m (24'5" x 8'7").

Garden

Swimming Pool