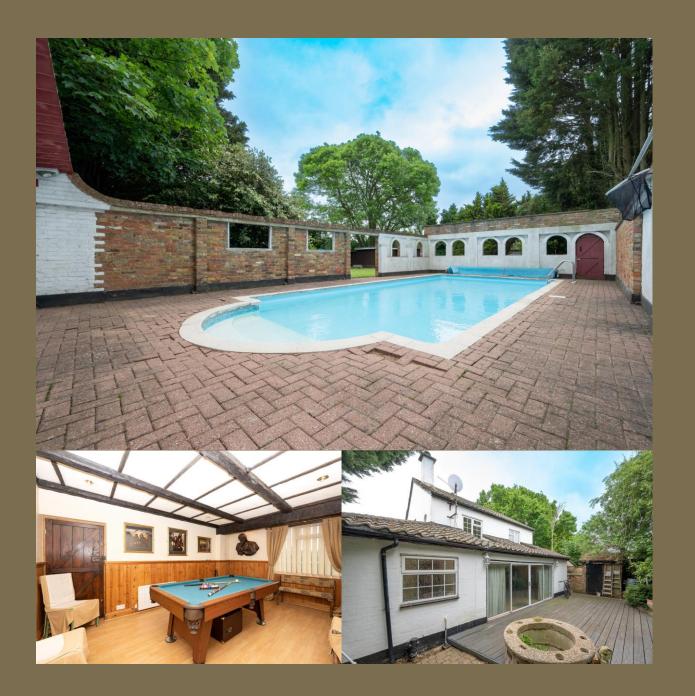

Externally, the property has beautiful grounds that have been kept to a high standard to include areas laid to lawn and a swimming pool. The gardens make up a combined plot of around three quarters of an acre. Access is provided to the self-contained annex and flat from the exterior too.

Bedroom 1 4.96m x 3.55m (16'3" x 11'8").

Bedroom 2 3.50m x 2.23m (11'6" x 7'4").

Ensuite Bathroom

Bedroom 3 3.55m x 2.35m (11'8" x 7'9").

Bathroom

Self Contained Flat 7.45m x 2.62m (24'5" x 8'7").

Garden

Swimming Pool

Garden Room 7.74m x 5.86m (25'5" x 19'3").

Annex

Bedroom 4.96m x 3.55m (16'3" x 11'8").

Living Room 4.96m x 3.55m (16'3" x 11'8").

Kitchen 3.93m x 3.45m (12'11" x 11'4").

Shower Room