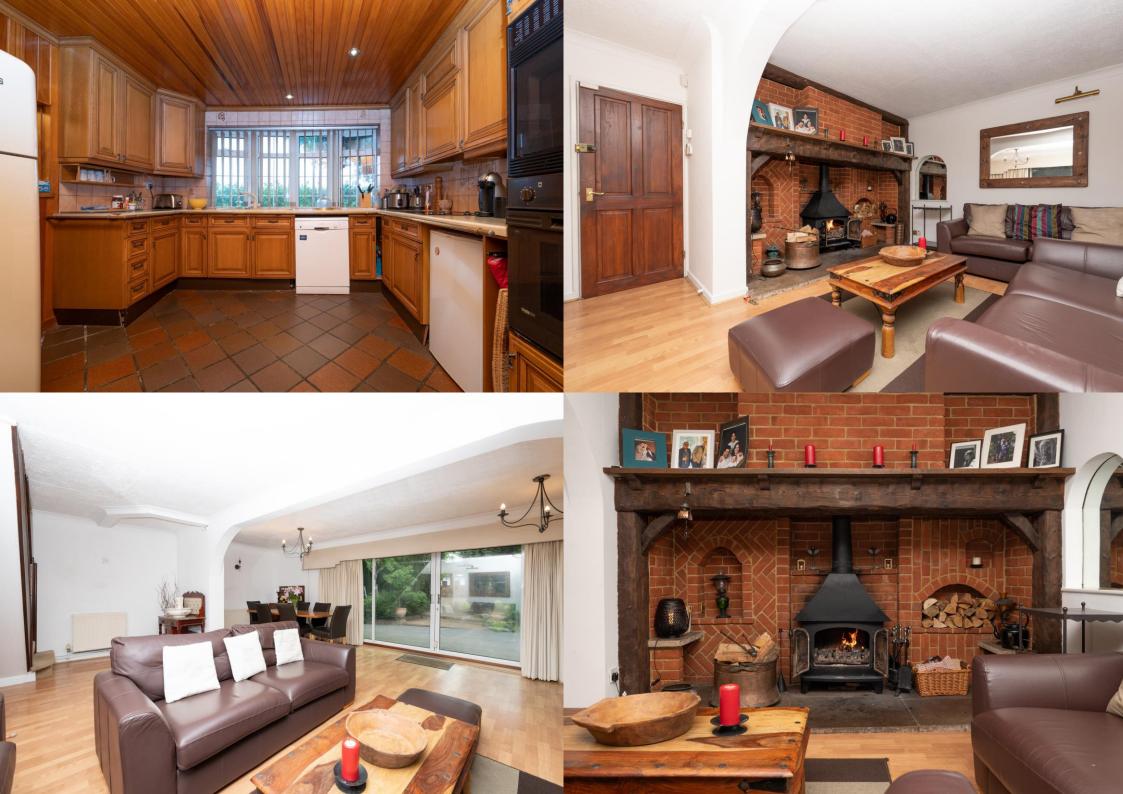

Entrance

Living/Dining Room 7.18m x 5.75m (23'7" x 18'10").

Kitchen 3.93m x 3.45m (12'11" x 11'4").

Family Room 4.73m x 3.59m (15'6" x 11'9").

Cloakroom

Utility Room

Store

Basement 7.76m x 4.78m (25'6" x 15'8").