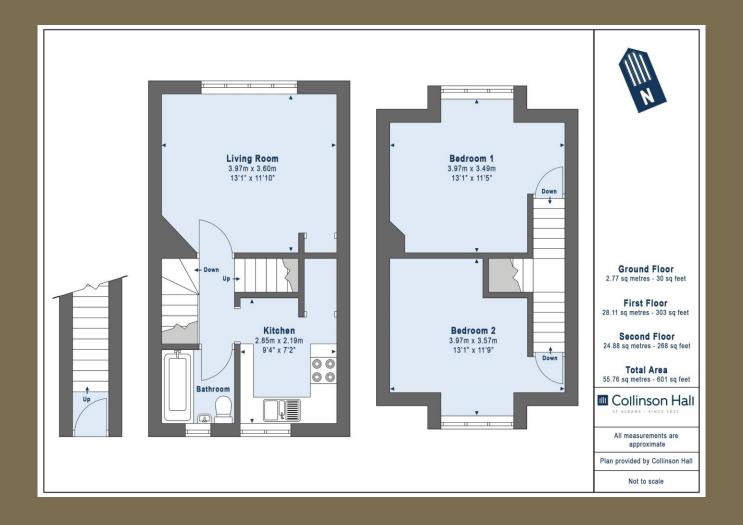

A SPACIOUS TWO double bedroom SPLIT-LEVEL masionette. Located in a PRIME and CENTRAL LOCATION on the vibrant city centre, within walking distance of the THAMESLINK STATION and numerous local shops, permit parking must be applied for through St Albans City Council.

## PLEASE NOTE

These particulars do not constitute an offer or contract in whole or in part. Please note that these details have been prepared for prospective purchasers as a general guide. We have endeavoured to be accurate in their preparation, but any intending purchaser should not rely on them as statements or representations of fact. In respect of the floor plans, these are for illustrative purposes only and room sizes are approximate and rounded: they are taken between internal wall surfaces and therefore may include cupboards/shelves, etc. No responsibility is taken for any error. Accordingly they should not be relied upon for carpets and furnishings. The services, systems and appliances at the property have not been tested and no guarantee as to their operability or efficiency can be given.