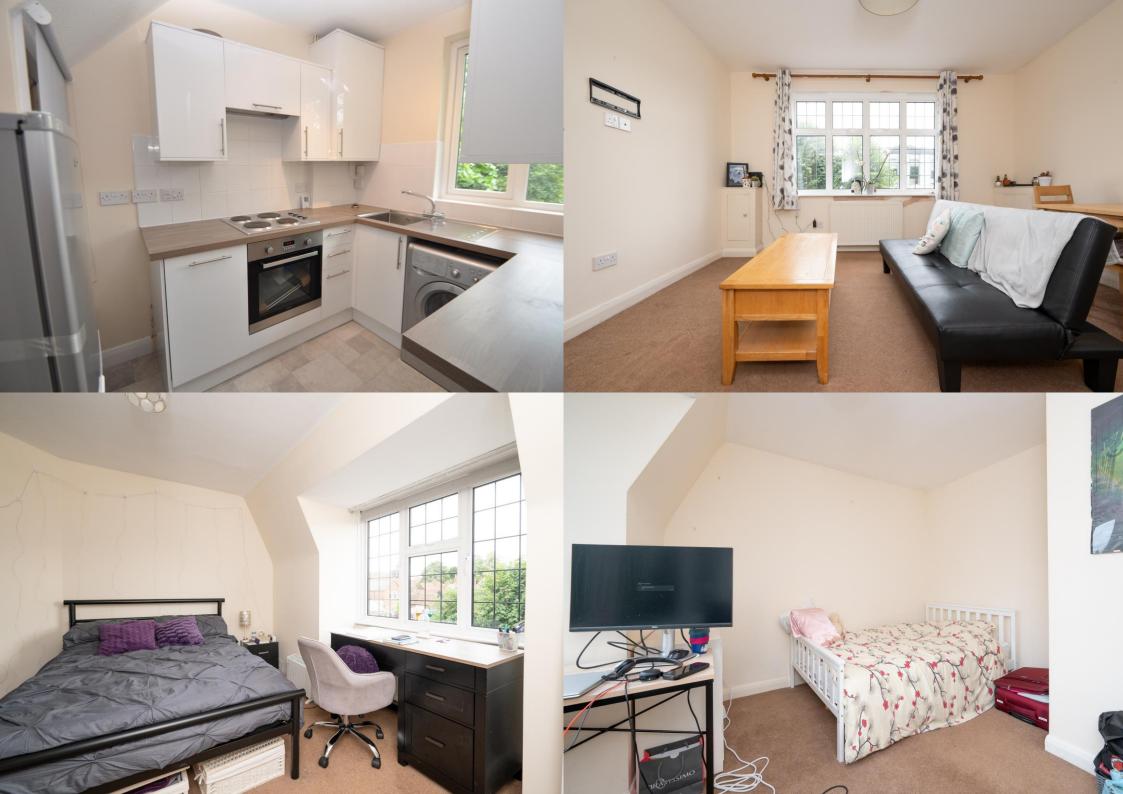

A SPACIOUS TWO double bedroom SPLIT-LEVEL masionette. Located in a PRIME and CENTRAL LOCATION on the vibrant city centre, within walking distance of the THAMESLINK STATION and numerous local shops, permit parking must be applied for through St Albans City Council.

£1,400 per month

To Let Unfurnished

Min 12 Month Tenancy

White Goods: Oven/Hob, Fridge/Freezer and

Washing Machine

Parking: Permit Parking via St Albans Council

Council Tax Band: C

EPC: D 56