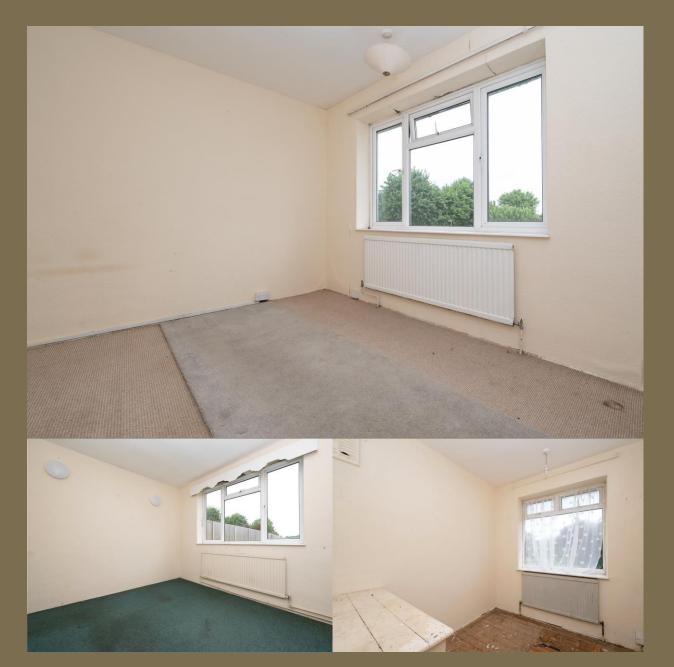

## Offers in excess of: £575,000

The accommodation is arranged over two levels and comprises an entrance hall, living room, dining room, kitchen and fourth bedroom with an ensuite shower room. On the first floor there are three bedrooms, bathroom and separate WC. Externally, there is a front garden and rear garden with useful outbuilding.

The property does require modernisation but offers a buyer a wonderful opportunity to extend and refurbish to create a wonderful family home in an excellent sought after location, (subject to obtaining the necessary planning consents.)

Entrance Hall

Living Room 4.07m x 3.99m (13'4" x 13'1"). Dining Room 3.34m x 3.04m (10'11" x 10'). Kitchen 2.53m x 2.46m (8'4" x 8'1"). Bedroom 4 4.74m x 1.82m (15'7" x 6'). Shower Room Bedroom 1 3.99m x 3.63m (13'1" x 11'11"). Bedroom 2 3.63m x 3.04m (11'11" x 10'). Bedroom 3 3.01m x 2.24m (9'11" x 7'4"). Bathroom WC Garden