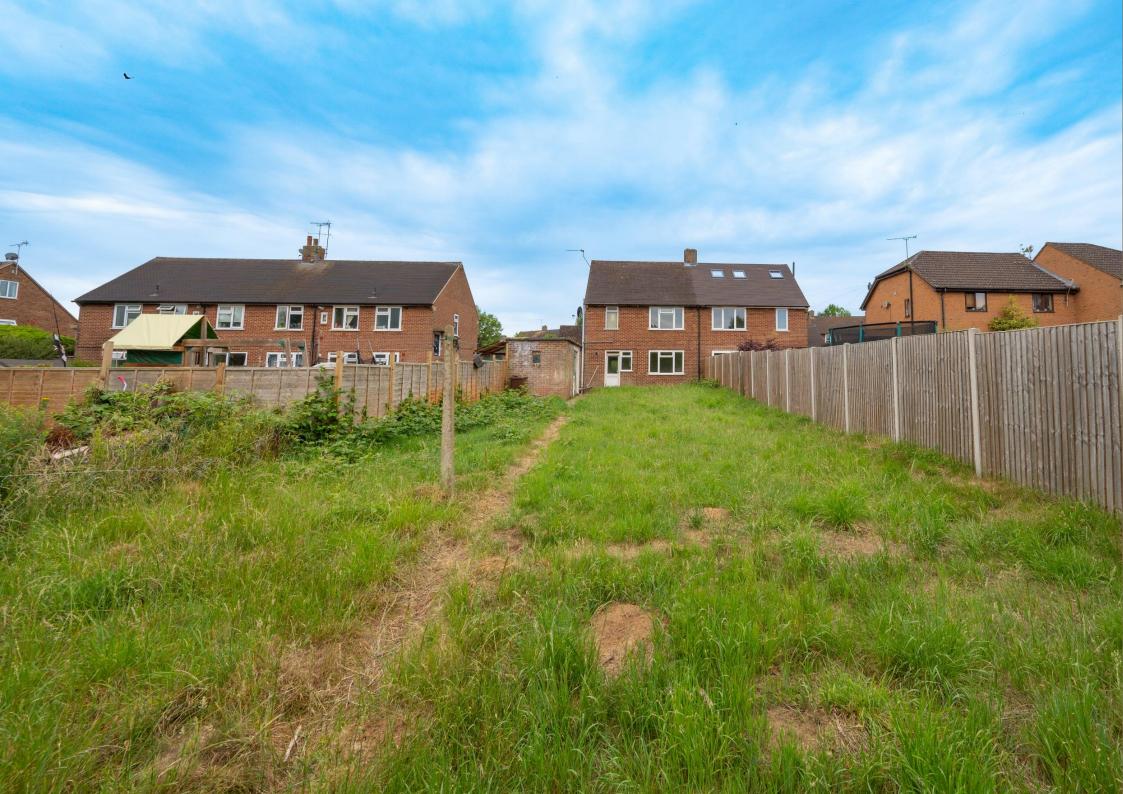

## Offers in excess of: £575,000

The accommodation is arranged over two levels and comprises an entrance hall, living room, dining room, kitchen and fourth bedroom with an ensuite shower room. On the first floor there are three bedrooms, bathroom and separate WC. Externally, there is a front garden and rear garden with useful outbuilding.

Outbuilding 4.83m x 2.17m (15'10" x 7'1").