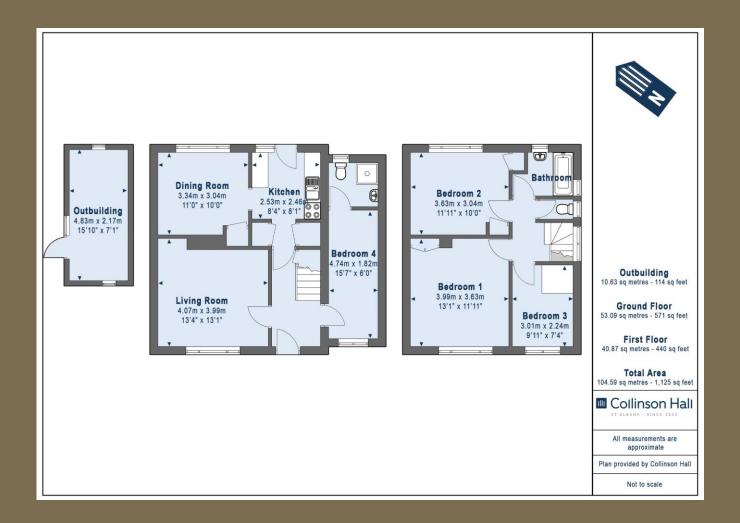

Entrance Hall

Living Room 4.07m x 3.99m (13'4" x 13'1"). Dining Room 3.34m x 3.04m (10'11" x 10'). Kitchen 2.53m x 2.46m (8'4" x 8'1"). Bedroom 4 4.74m x 1.82m (15'7" x 6'). Shower Room Bedroom 1 3.99m x 3.63m (13'1" x 11'11"). Bedroom 2 3.63m x 3.04m (11'11" x 10'). Bedroom 3 3.01m x 2.24m (9'11" x 7'4"). Bathroom WC Garden

Outbuilding 4.83m x 2.17m (15'10" x 7'1").