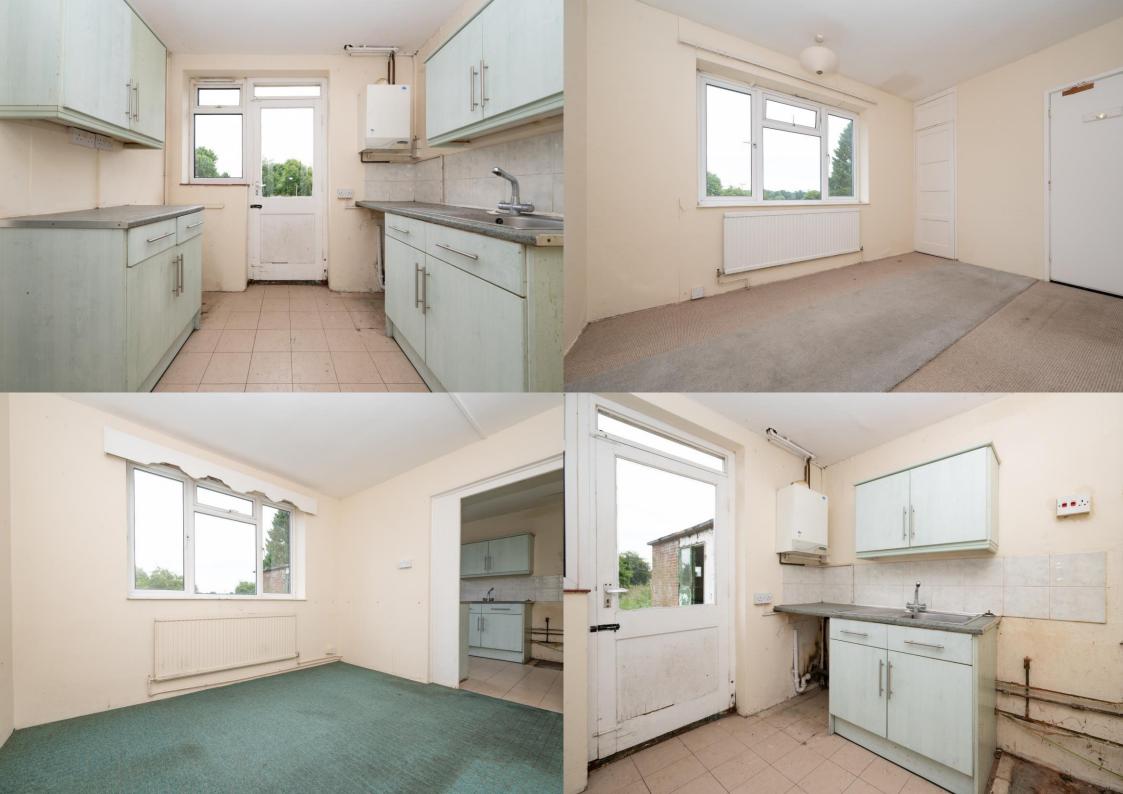

Entrance Hall

Living Room 4.07m x 3.99m (13'4" x 13'1"). Dining Room 3.34m x 3.04m (10'11" x 10'). Kitchen 2.53m x 2.46m (8'4" x 8'1"). Bedroom 4 4.74m x 1.82m (15'7" x 6'). Shower Room Bedroom 1 3.99m x 3.63m (13'1" x 11'11"). Bedroom 2 3.63m x 3.04m (11'11" x 10'). Bedroom 3 3.01m x 2.24m (9'11" x 7'4"). Bathroom WC Garden