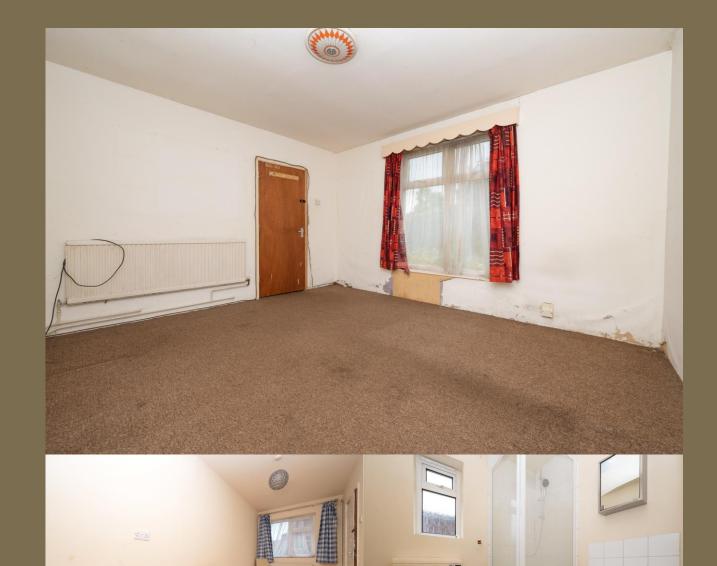

Entrance Hall

Living Room 4.07m x 3.99m (13'4" x 13'1"). Dining Room 3.34m x 3.04m (10'11" x 10'). Kitchen 2.53m x 2.46m (8'4" x 8'1"). Bedroom 4 4.74m x 1.82m (15'7" x 6'). Shower Room Bedroom 1 3.99m x 3.63m (13'1" x 11'11"). Bedroom 2 3.63m x 3.04m (11'11" x 10'). Bedroom 3 3.01m x 2.24m (9'11" x 7'4"). Bathroom WC Garden